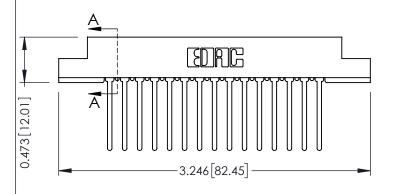

## **See Accompanying Pages for:**

- **Contact Bend Details**
- **Mounting Options**

.095 [2.41] Point of Contact (FROM BTM OF SLOT) Card Slot Accepts .054 [1.37] to .070 [1.78] Thick P.C. Board

**SECTION A-A** 