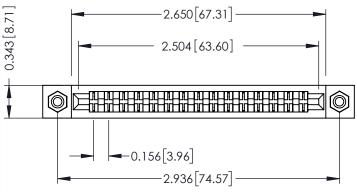

**Mounting Option** #4-40 Unified Threaded Inserts

**Contact Detail** 

Wire Wrap .046x.013(1.17x0.33) - Tail LG=.708(17.98) .156 [3.96] Contact Spacing x .200 [5.08] Row Spacing