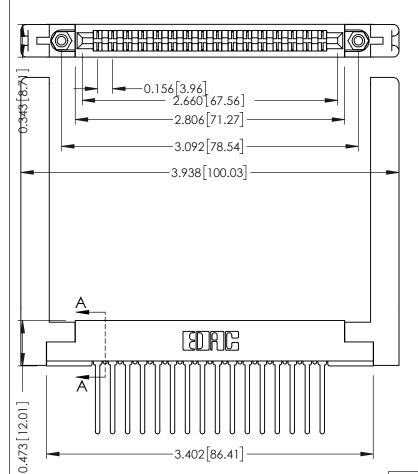

**Contact Detail** 

Wire Wrap .046x.013(1.17x0.33) - Tail LG=.708(17.98) .156 [3.96] Contact Spacing x .200 [5.08] Row Spacing

SECTION A-A .095 [2.41] Point of Contact (FROM BTM OF SLOT)

Card Slot Accepts .054 [1.37] to .070 [1.78] Thick P.C. Board

## **See Accompanying Pages for:**

- **Contact Bend Details**
- **Mounting Options**

307 / 357 Card Edge Connector Part Number: 307-032-440-258

YOUR CONNECTION TO QUALITY & SERVICE

| ACAD REFERENCE NO | . 307 ENG MASTER |
|-------------------|------------------|
| DRAWN: J.LEE      | DATE: AUG. 11/09 |
| CHECKED:          | DATE:            |
| SCALE: NTS        | SHEET 1 OF 3     |
| DRAWING NUMBER    | ISSUE            |
| 307 Assembly      | 1                |