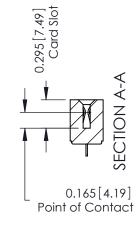

## **Contact Detail**

521-P.C. Tail .037x.015(0.94x0.38) - Tail LG.=.125(3.18) .156 [3.96] Contact Spacing with Single Centreline Row

THIS IS A C.A.D. GENERATED DRAWING DO NOT MAKE MANUAL REVISIONS TO MASTER.