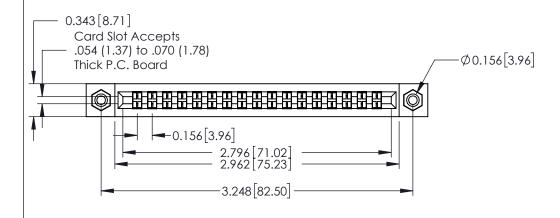

## **Contact Detail**

521-P.C. Tail .037x.015(0.94x0.38) - Tail LG.=.125(3.18) .156 [3.96] Contact Spacing with Single Centreline Row

THIS IS A C.A.D. GENERATED DRAWING DO NOT MAKE MANUAL REVISIONS TO MASTER.

## **See Accompanying Pages for:**

**Mounting Options** 

306 / 316 / 356 Card Edge Connector Part Number: 316-017-521-108

**EDAC INC** TORONTO, ONTARIO CANADA

THESE DRAWINGS AND SPECIFICATIONS ARE THE PROPERTY OF EDAC INC.,AND SHALL NOT BE REPRODUCED, OR COPIED OR USED AS THE BASIS FOR THE MANUFACTURE OR SALE OF APPARATUS WITHOUT WRITTEN PERMISSION.