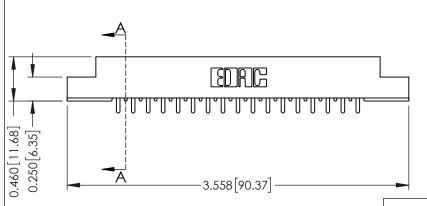

## **Contact Detail**

521-P.C. Tail .037x.015(0.94x0.38) - Tail LG.=.125(3.18) .156 [3.96] Contact Spacing with Single Centreline Row

THIS IS A C.A.D. GENERATED DRAWING DO NOT MAKE MANUAL REVISIONS TO MASTER.

## **See Accompanying Pages for:**

**Mounting Options** 

306 / 316 / 356 Card Edge Connector Part Number: 316-017-521-108

**EDAC INC** TORONTO, ONTARIO CANADA

THESE DRAWINGS AND SPECIFICATIONS ARE THE PROPERTY OF EDAC INC.,AND SHALL NOT BE REPRODUCED, OR COPIED OR USED AS THE BASIS FOR THE MANUFACTURE OR SALE OF APPARATUS WITHOUT WRITTEN PERMISSION.