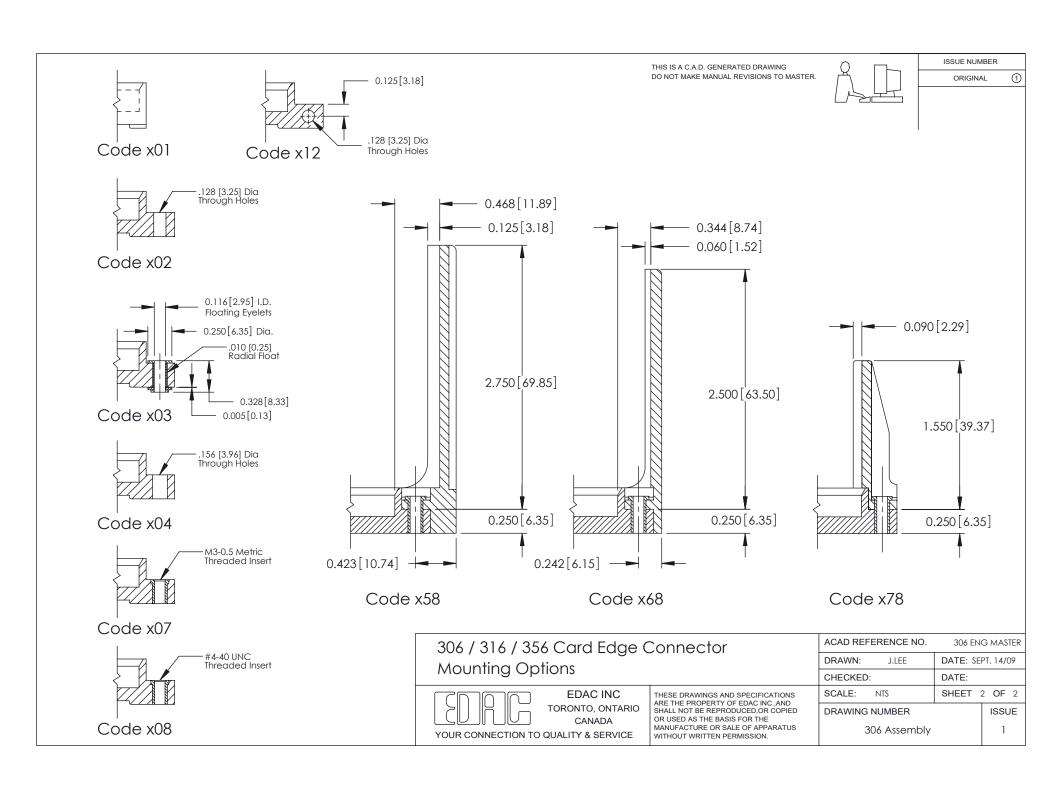

**Mounting Option** 

108-#4-40 Unified Threaded Inserts

## **See Accompanying Pages for:**

**Mounting Options** 

306 / 316 / 356 Card Edge Connector Part Number: 316-017-521-108

**EDAC INC** TORONTO, ONTARIO CANADA

THESE DRAWINGS AND SPECIFICATIONS ARE THE PROPERTY OF EDAC INC.,AND SHALL NOT BE REPRODUCED, OR COPIED OR USED AS THE BASIS FOR THE MANUFACTURE OR SALE OF APPARATUS WITHOUT WRITTEN PERMISSION.