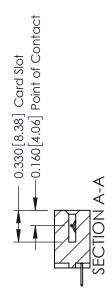

## **Contact Detail**

520-P.C. Tail .030x.018(0.76x0.46) - Tail LG=.175(4.45) .156 [3.96] Contact Spacing x .200 [5.08] Row Spacing

THIS IS A C.A.D. GENERATED DRAWING DO NOT MAKE MANUAL REVISIONS TO MASTER.

## **See Accompanying Pages for:**

- **Contact Bend Details**
- **Mounting Options**

| 337 / 387 Series Card Edge Connector |
|--------------------------------------|
| Part Number: 337-006-520-612         |