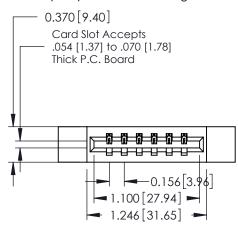

## **Contact Detail**

520-P.C. Tail .030x.018(0.76x0.46) - Tail LG=.175(4.45) .156 [3.96] Contact Spacing x .200 [5.08] Row Spacing

THIS IS A C.A.D. GENERATED DRAWING DO NOT MAKE MANUAL REVISIONS TO MASTER.

## **See Accompanying Pages for:**

- **Contact Bend Details**
- **Mounting Options**

| 337 / 387 Series Card Edge Connector |
|--------------------------------------|
| Part Number: 337-006-520-612         |