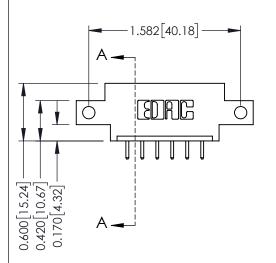

## **Mounting Option**

12-.128 (3.25) Dia. Side Mounting Holes

## **See Accompanying Pages for:**

- **Contact Bend Details**
- **Mounting Options**

| 337 / 387 Series Card Edge Connector |
|--------------------------------------|
| Part Number: 337-006-520-612         |