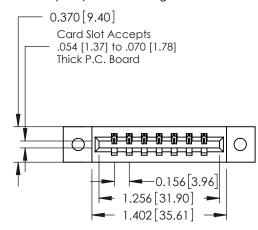

## **Mounting Option**

02-.128 (3.25) Dia. Mounting Holes

## **Contact Detail**

524-P.C. Tail .018 Sq.(0.46 Sq.) - Tail LG=.175(4.45) .156 [3.96] Contact Spacing x .200 [5.08] Row Spacing

THIS IS A C.A.D. GENERATED DRAWING DO NOT MAKE MANUAL REVISIONS TO MASTER.