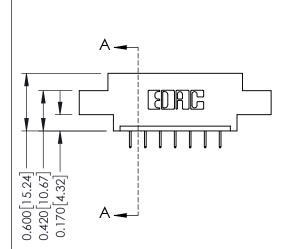

## **Mounting Option**

02-.128 (3.25) Dia. Mounting Holes

## **Contact Detail**

524-P.C. Tail .018 Sq.(0.46 Sq.) - Tail LG=.175(4.45) .156 [3.96] Contact Spacing x .200 [5.08] Row Spacing

THIS IS A C.A.D. GENERATED DRAWING DO NOT MAKE MANUAL REVISIONS TO MASTER.