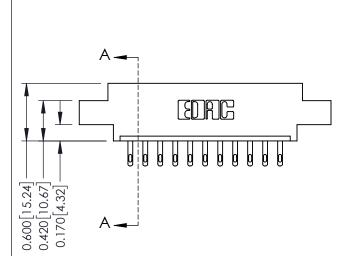

THIS IS A C.A.D. GENERATED DRAWING

ISSUE NUMBER

ORIGINAL

 $\overrightarrow{c}$ 

| 337 / 387 Series Card Edge Connector |  |  |  |
|--------------------------------------|--|--|--|
| Part Number: 337-011-500-602         |  |  |  |

**EDAC INC** TORONTO, ONTARIO CANADA

THESE DRAWINGS AND SPECIFICATIONS ARE THE PROPERTY OF EDAC INC.,AND SHALL NOT BE REPRODUCED,OR COPIED OR USED AS THE BASIS FOR THE MANUFACTURE OR SALE OF APPARATUS WITHOUT WRITTEN PERMISSION.

| ACAD REFERENCE NO. 337 ENG |                  | G MASTER |
|----------------------------|------------------|----------|
| DRAWN: J.LEE               | DATE: OCT. 06/09 |          |
| CHECKED:                   | DATE:            |          |
| SCALE: NTS                 | SHEET            | OF 3     |
| DRAWING NUMBER             |                  | ISSUE    |
| 337 Assembly               |                  | 1        |