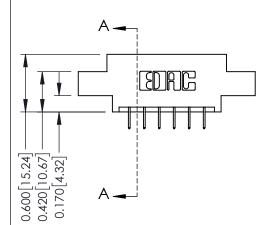

## **Mounting Option**

02-.128 (3.25) Dia. Mounting Holes



## **Contact Detail**

524-P.C. Tail .018 Sq.(0.46 Sq.) - Tail LG=.175(4.45) .156 [3.96] Contact Spacing x .200 [5.08] Row Spacing

THIS IS A C.A.D. GENERATED DRAWING DO NOT MAKE MANUAL REVISIONS TO MASTER.



ISSUE NUMBER

ORIGINAL

1





## **See Accompanying Pages for:**

- **Contact Bend Details**
- **Mounting Options**

| 337 / 387 Series Card Edge Connector |
|--------------------------------------|
| Part Number: 337-012-524-802         |



**EDAC INC** TORONTO, ONTARIO CANADA

THESE DRAWINGS AND SPECIFICATIONS ARE THE PROPERTY OF EDAC INC., AND SHALL NOT BE REPRODUCED, OR COPIED OR USED AS THE BASIS FOR THE MANUFACTURE OR SALE OF APPARATUS WITHOUT WRITTEN PERMISSION.

| ACAD REFERENCE NO. | 337 ENG MASTER   |  |  |
|--------------------|------------------|--|--|
| DRAWN: J.LEE       | DATE: OCT. 06/09 |  |  |
| CHECKED:           | DATE:            |  |  |
| SCALE: NTS         | SHEET 1 OF 3     |  |  |
| DRAWING NUMBER     | ISSUE            |  |  |
| 337 Assembly       | 1                |  |  |



ISSUE NUMBER