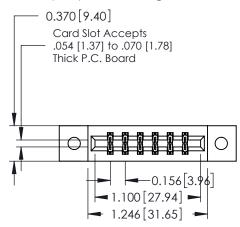

## **See Accompanying Pages for:**

- **Contact Bend Details**
- **Mounting Options**

| 337 / 387 Series Card Edge Connector |
|--------------------------------------|
| Part Number: 337-012-524-802         |