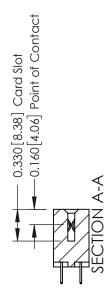

ISSUE NUMBER

ORIGINAL

1

| 337 / 387 Series Card Edge                                            | ACAD REFERENCE NO.                                                                                                                                                                               | 337 ENG MASTER |                  |               |
|-----------------------------------------------------------------------|--------------------------------------------------------------------------------------------------------------------------------------------------------------------------------------------------|----------------|------------------|---------------|
| Contact Bend Detail                                                   |                                                                                                                                                                                                  | DRAWN: J.LEE   | DATE: OCT. 06/09 |               |
|                                                                       |                                                                                                                                                                                                  | CHECKED:       | DATE:            |               |
| EDAC INC TORONTO, ONTARIO CANADA YOUR CONNECTION TO QUALITY & SERVICE | THESE DRAWINGS AND SPECIFICATIONS ARE THE PROPERTY OF EDAC INC.,AND SHALL NOT BE REPRODUCED, OR COPIED OR USED AS THE BASIS FOR THE MANUFACTURE OR SALE OF APPARATUS WITHOUT WRITTEN PERMISSION. | SCALE: NTS     | SHEET            | 2 <b>OF</b> 3 |
|                                                                       |                                                                                                                                                                                                  | DRAWING NUMBER |                  | ISSUE         |
|                                                                       |                                                                                                                                                                                                  | 337 Assembly   |                  | 1             |