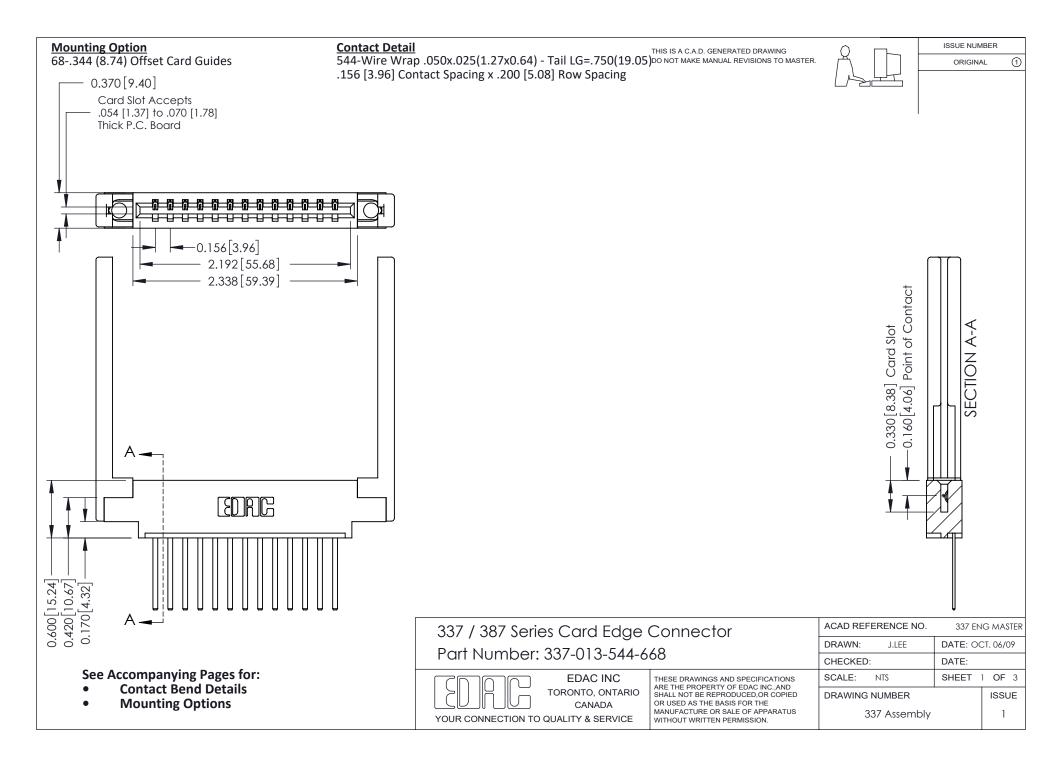

ISSUE NUMBER

ORIGINAL

1



| 337 / 387 Series Card Edge Connector<br>Contact Bend Detail           |                                                                                                                                                                                                  | ACAD REFERENCE NO. 337 E |                  | G MASTER      |
|-----------------------------------------------------------------------|--------------------------------------------------------------------------------------------------------------------------------------------------------------------------------------------------|--------------------------|------------------|---------------|
|                                                                       |