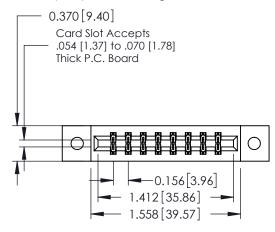

## **Contact Detail**

500-Wire Hole .050x.025(1.27x0.64) - Tail LG=.260(6.60) DO NOT MAKE MANUAL REVISIONS TO MASTER. .156 [3.96] Contact Spacing x .200 [5.08] Row Spacing

THIS IS A C.A.D. GENERATED DRAWING