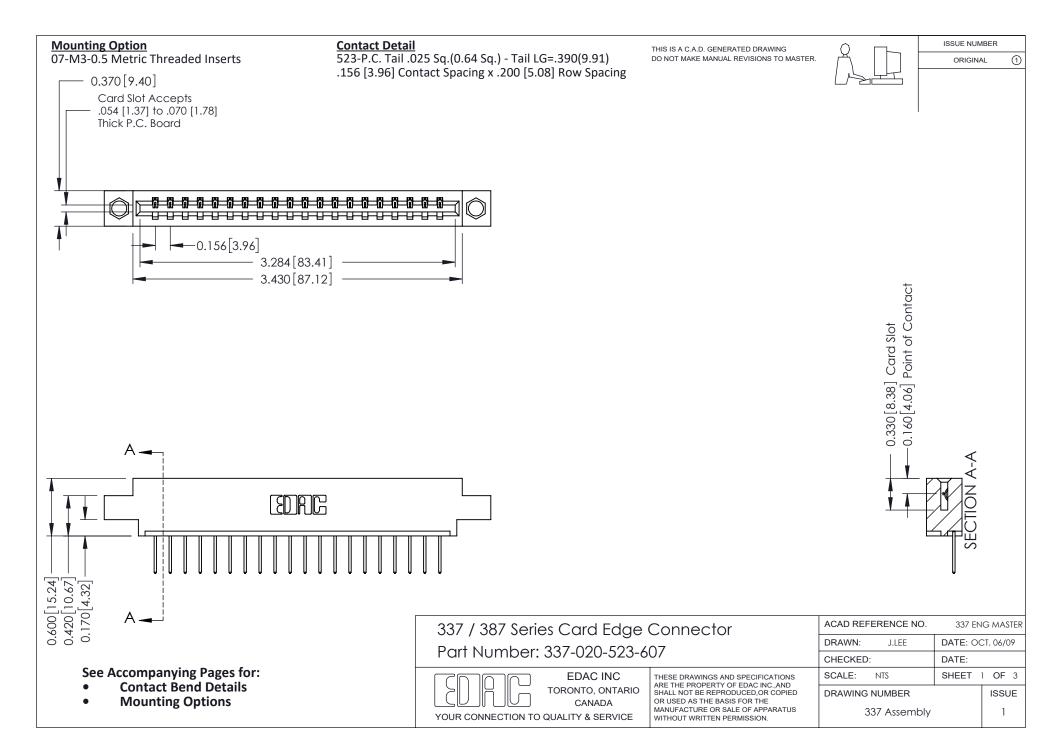

ISSUE NUMBER

ORIGINAL

1



| 337 / 387 Series Card Edge Connector<br>Contact Bend Detail           |                                                                                                                                                                                                  | ACAD REFERENCE NO. 337 E |                  | G MASTER      |
|-----------------------------------------------------------------------|--------------------------------------------------------------------------------------------------------------------------------------------------------------------------------------------------|--------------------------|------------------|---------------|
|                                                                       |