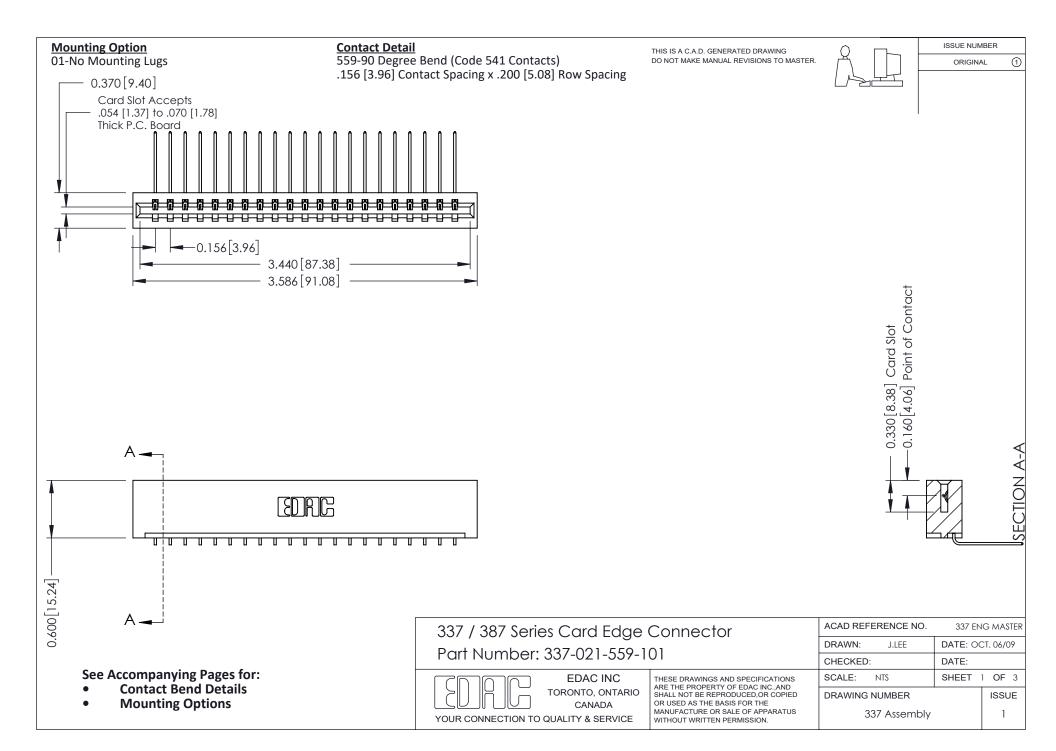

ISSUE NUMBER

ORIGINAL

1

| 337 / 387 Series Card Edge Connector<br>Contact Bend Detail           |                                                                                                                                                                                                  | ACAD REFERENCE NO. 337 E |                  | G MASTER      |
|-----------------------------------------------------------------------|--------------------------------------------------------------------------------------------------------------------------------------------------------------------------------------------------|--------------------------|------------------|---------------|
|                                                                       |                                                                                                                                                                                                  | DRAWN: J.LEE             | DATE: OCT. 06/09 |               |
|                                                                       |                                                                                                                                                                                                  | CHECKED: DATE:           |                  |               |
| EDAC INC TORONTO, ONTARIO CANADA YOUR CONNECTION TO QUALITY & SERVICE | THESE DRAWINGS AND SPECIFICATIONS ARE THE PROPERTY OF EDAC INC.,AND SHALL NOT BE REPRODUCED, OR COPIED OR USED AS THE BASIS FOR THE MANUFACTURE OR SALE OF APPARATUS WITHOUT WRITTEN PERMISSION. | SCALE: NTS               | SHEET            | 2 <b>OF</b> 3 |
|                                                                       |                                                                                                                                                                                                  | DRAWING NUMBER           |                  | ISSUE         |
|                                                                       |                                                                                                                                                                                                  | 337 Assembly             |                  | 1             |