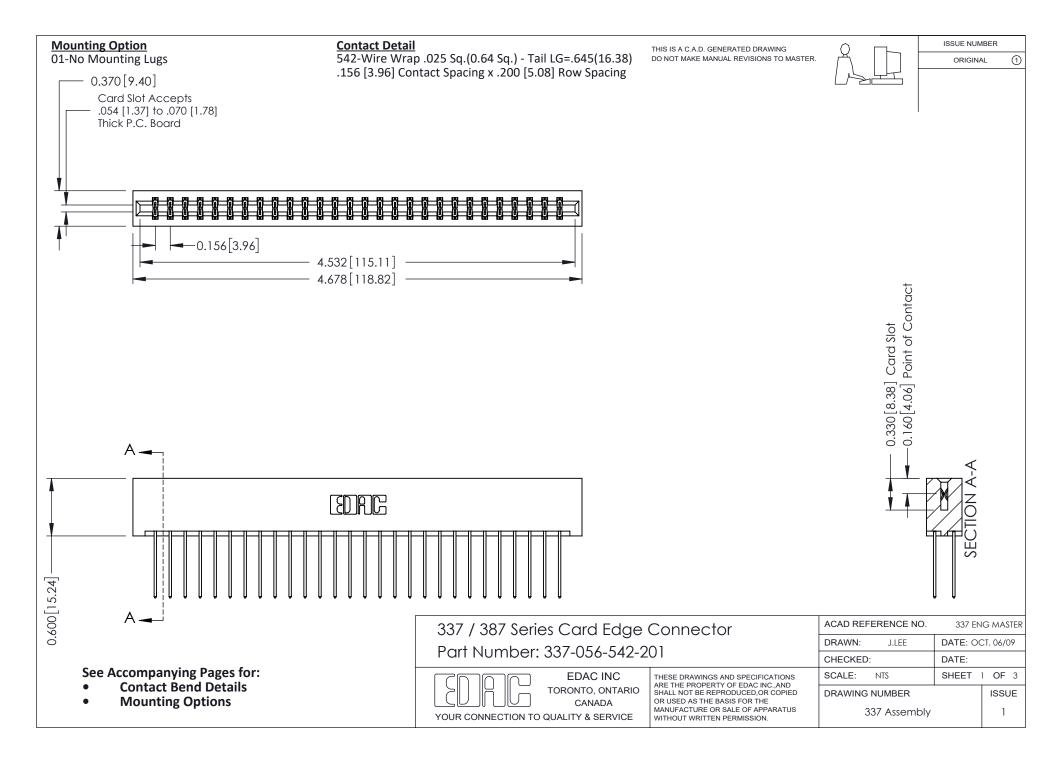

ISSUE NUMBER

ORIGINAL

1



| 337 / 387 Series Card Edge Connector<br>Contact Bend Detail           |                                                                                                                                                                                                  | ACAD REFERENCE NO. 337 E |                  | G MASTER      |
|-----------------------------------------------------------------------|--------------------------------------------------------------------------------------------------------------------------------------------------------------------------------------------------|--------------------------|------------------|---------------|
|                                                                       |