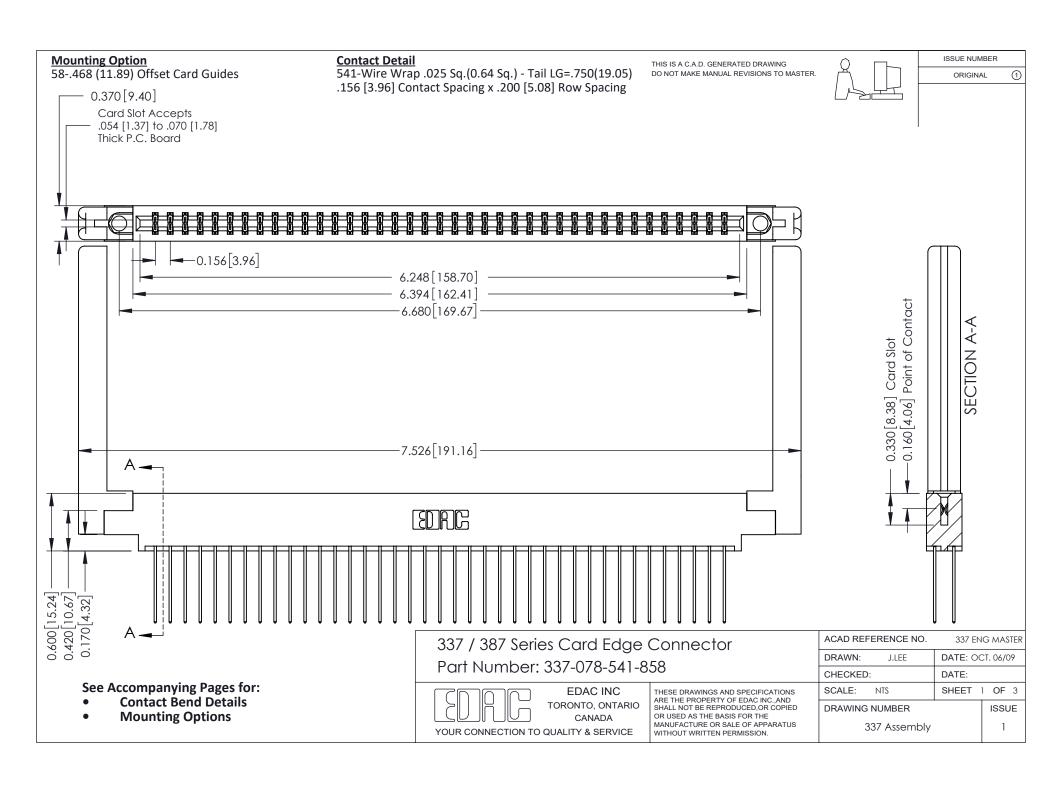

ISSUE NUMBER

ORIGINAL

1



| 337 / 387 Series Card Edge Connector<br>Contact Bend Detail           |                                                                                                                                                                                                  | ACAD REFERENCE NO. 337 E |                  | G MASTER      |
|-----------------------------------------------------------------------|--------------------------------------------------------------------------------------------------------------------------------------------------------------------------------------------------|--------------------------|------------------|---------------|
|                                                                       |