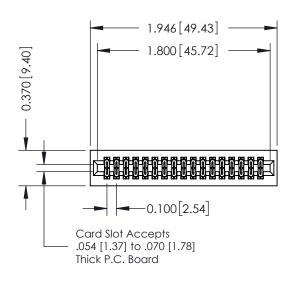

520-P.C. Tail .030x.018(0.76x0.46) - Tail LG=.185(4.70) .100 [2.54] Contact Spacing x .200 [5.08] Row Spacing

1

## 0.240 [6.10] Point of Contact 0.410[10.41] **SECTION A-A**

## **See Accompanying Pages for:**

- **Contact Bend Details**
- **Mounting Options**

| 342 / 392 Card Edge Connector |
|-------------------------------|
| Part Number: 342-034-520-201  |

342 ENG MASTER DATE: OCT. 06/09 J.LEE NTS SHEET 1 OF 3