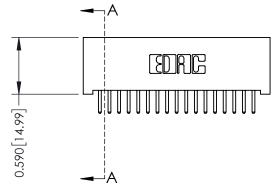

342 Assembly

THIS IS A C.A.D. GENERATED DRAWING DO NOT MAKE MANUAL REVISIONS TO MASTER. ISSUE NUMBER

ORIGINAL

1

| 342 / 392 Series Card Edge Connector<br>Contact Bend Detail |                                                                                                                                   | ACAD REFERENCE NO. 342 ENG MASTER |             |          |          |
|-------------------------------------------------------------|-----------------------------------------------------------------------------------------------------------------------------------|-----------------------------------|-------------|----------|----------|
|                                                             |                                                                                                                                   | DRAWN:                            | J.LEE       | DATE: OC | T. 06/09 |
|                                                             |                                                                                                                                   | CHECKED                           | ):          | DATE:    |          |
| EDAC INC                                                    | ARE THE PROPERTY OF EDAC INC.,AND SHALL NOT BE REPRODUCED,OR COPIED OR USED AS THE BASIS FOR THE MANUFACTURE OR SALE OF APPARATUS | SCALE:                            | NTS         | SHEET :  | 2 OF 3   |
| TORONTO, ONTARIO                                            |                                                                                                                                   | DRAWING                           | NUMBER      |          | ISSUE    |
| YOUR CONNECTION TO QUALITY & SERVICE                        |                                                                                                                                   | 3                                 | 42 Assembly |          | 1        |