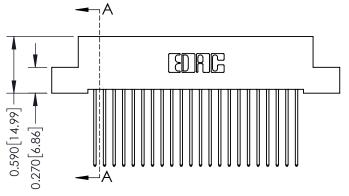

## **Mounting Option**

04-.156 (3.96) Dia. Mounting Holes

## **Contact Detail**

541-Wire Wrap .025 Sq.(0.64 Sq.) - Tail LG=.760(19.30) .100 [2.54] Contact Spacing x .200 [5.08] Row Spacing

0.410[10.41]





## 342 / 392 Card Edge Connector Part Number: 342-044-541-204

YOUR CONNECTION TO QUALITY & SERVICE

|   | ACAD REFERENCE NO | . 342 ENG MASTER |  |  |  |
|---|-------------------|------------------|--|--|--|
|   | DRAWN: J.LEE      | DATE: OCT. 06/09 |  |  |  |
|   | CHECKED:          | DATE:            |  |  |  |
|   | SCALE: NTS        | SHEET 1 OF 3     |  |  |  |
| ) | DRAWING NUMBER    | ISSUE            |  |  |  |

**SECTION A-A** 

342 Assembly

## **See Accompanying Pages for:**

- **Contact Bend Details**
- **Mounting Options**

THIS IS A C.A.D. GENERATED DRAWING DO NOT MAKE MANUAL REVISIONS TO MASTER. ISSUE NUMBER

ORIGINAL

1



| 342 / 392 Series Card Edge           | ACAD REFERENCE NO. 342 ENG MASTER