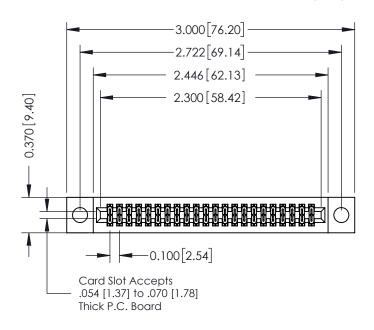

## 342 / 392 Card Edge Connector Part Number: 342-044-541-204

YOUR CONNECTION TO QUALITY & SERVICE

|   | ACAD REFERENCE NO | . 342 ENG MASTER |  |  |  |
|---|-------------------|------------------|--|--|--|
|   | DRAWN: J.LEE      | DATE: OCT. 06/09 |  |  |  |
|   | CHECKED:          | DATE:            |  |  |  |
|   | SCALE: NTS        | SHEET 1 OF 3     |  |  |  |
| ) | DRAWING NUMBER    | ISSUE            |  |  |  |