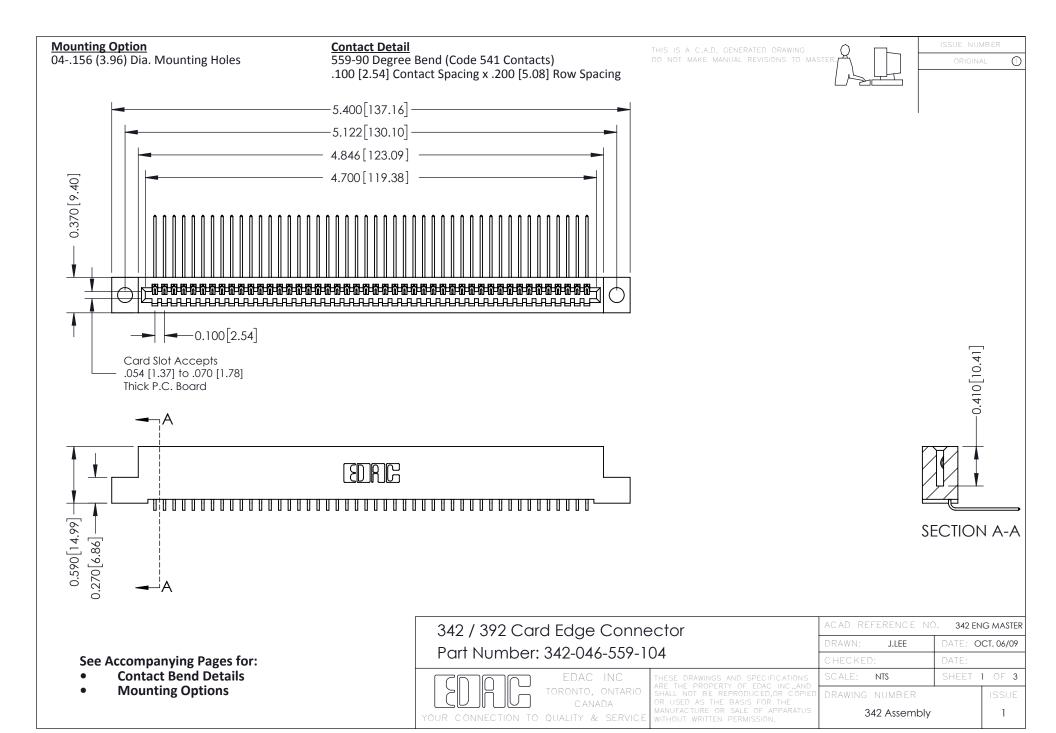

THIS IS A C.A.D. GENERATED DRAWING DO NOT MAKE MANUAL REVISIONS TO MASTER. ISSUE NUMBER

ORIGINAL

1



| 342 / 392 Series Card Edge Connector<br>Contact Bend Detail |                                                                                                                                                                                                  | ACAD REFERENCE NO. 342 ENG MASTER |             |                  |        |
|-------------------------------------------------------------|--------------------------------------------------------------------------------------------------------------------------------------------------------------------------------------------------|-----------------------------------|-------------|------------------|--------|
|