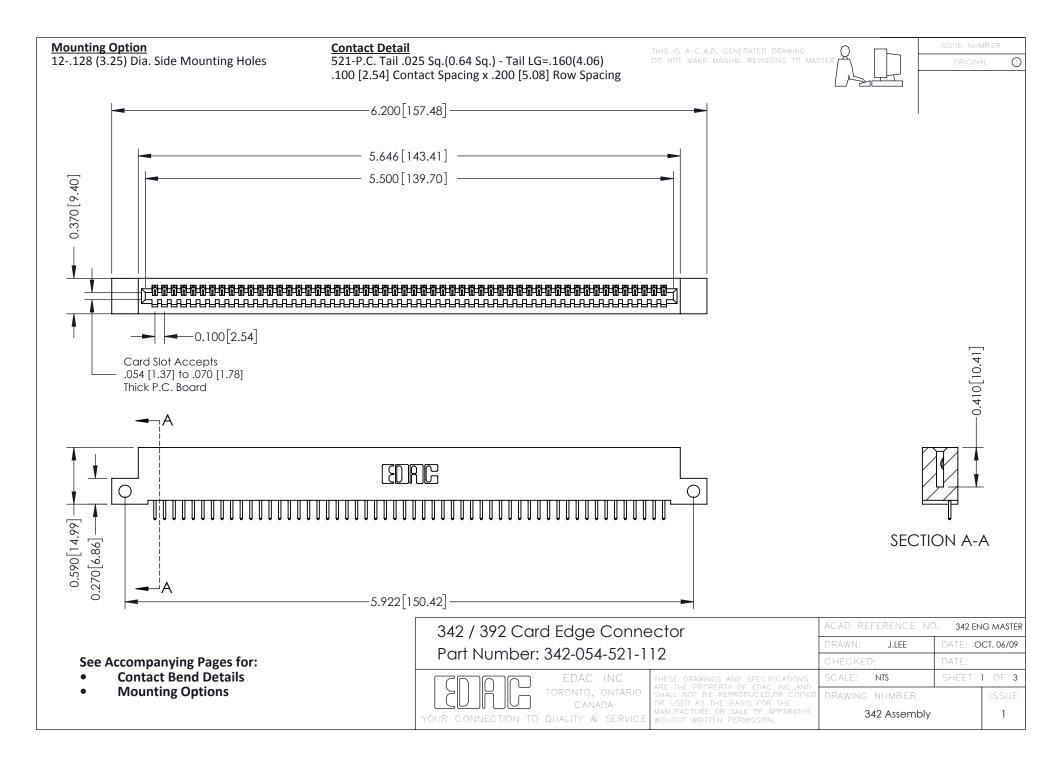

THIS IS A C.A.D. GENERATED DRAWING DO NOT MAKE MANUAL REVISIONS TO MASTER. ISSUE NUMBER

ORIGINAL

1



| 342 / 392 Series Card Edge Connector<br>Contact Bend Detail |                                                                                                                                                                                                  | ACAD REFERENCE NO. 342 ENG MASTER |             |                  |        |
|-------------------------------------------------------------|--------------------------------------------------------------------------------------------------------------------------------------------------------------------------------------------------|-----------------------------------|-------------|------------------|--------|
|