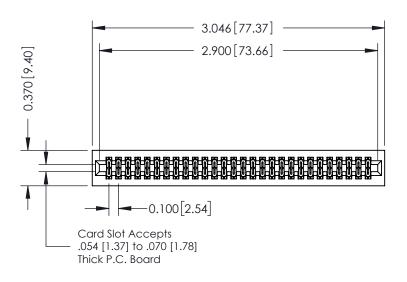

| 342 / 392 Card Edge Connector |
|-------------------------------|
| Part Number: 342-056-556-201  |

|   | ACAD REFERENCE NO | . 342 ENG MASTER |  |  |  |
|---|-------------------|------------------|--|--|--|
|   | DRAWN: J.LEE      | DATE: OCT. 06/09 |  |  |  |
|   | CHECKED:          | DATE:            |  |  |  |
|   | SCALE: NTS        | SHEET 1 OF 3     |  |  |  |
| ) | DRAWING NUMBER    | ISSUE            |  |  |  |