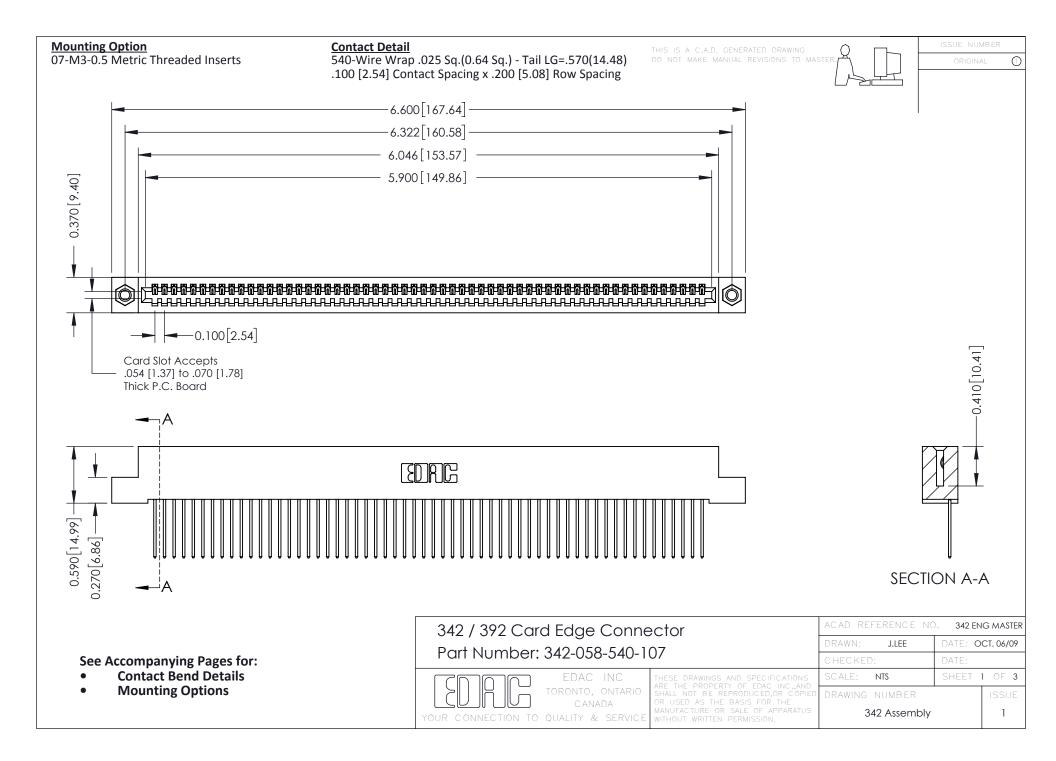

THIS IS A C.A.D. GENERATED DRAWING DO NOT MAKE MANUAL REVISIONS TO MASTER. ISSUE NUMBER

ORIGINAL

1



| 342 / 392 Series Card Edge Connector<br>Contact Bend Detail |                                                                                                                                                                                                  | ACAD REFERENCE NO. 342 ENG MASTER |             |                  |        |
|-------------------------------------------------------------|--------------------------------------------------------------------------------------------------------------------------------------------------------------------------------------------------|-----------------------------------|-------------|------------------|--------|
|