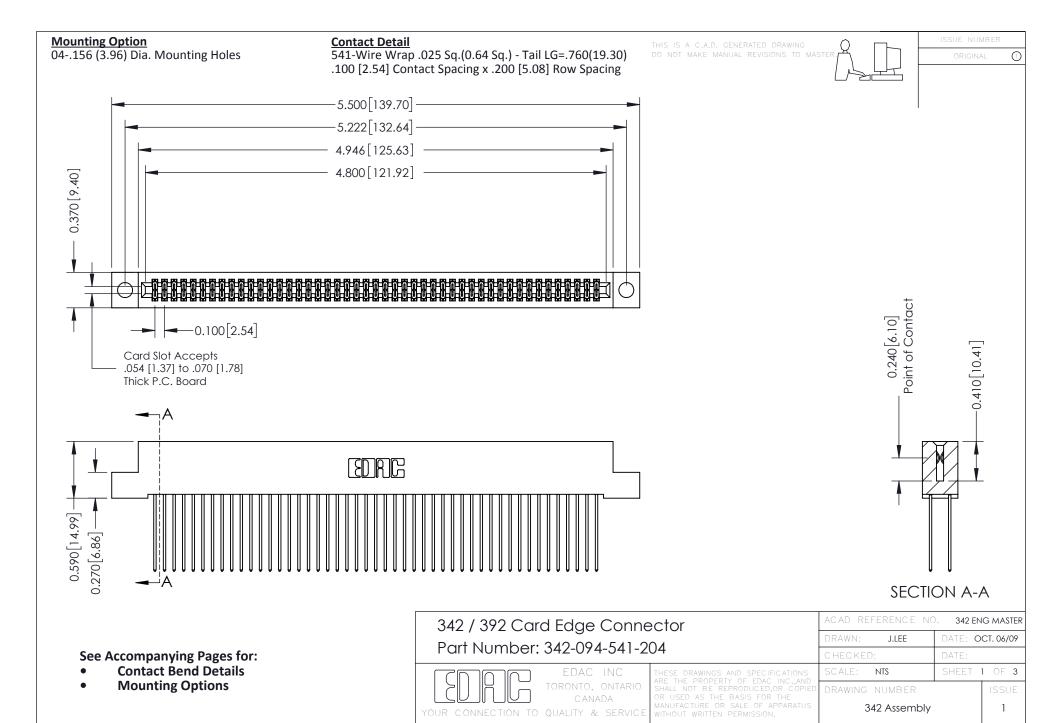

THIS IS A C.A.D. GENERATED DRAWING DO NOT MAKE MANUAL REVISIONS TO MASTER. ISSUE NUMBER

ORIGINAL

1



| 342 / 392 Series Card Edge Connector<br>Contact Bend Detail |                                                                                                                                                                                                  | ACAD REFERENCE NO. 342 ENG MASTER |             |                  |        |
|-------------------------------------------------------------|--------------------------------------------------------------------------------------------------------------------------------------------------------------------------------------------------|-----------------------------------|-------------|------------------|--------|
|