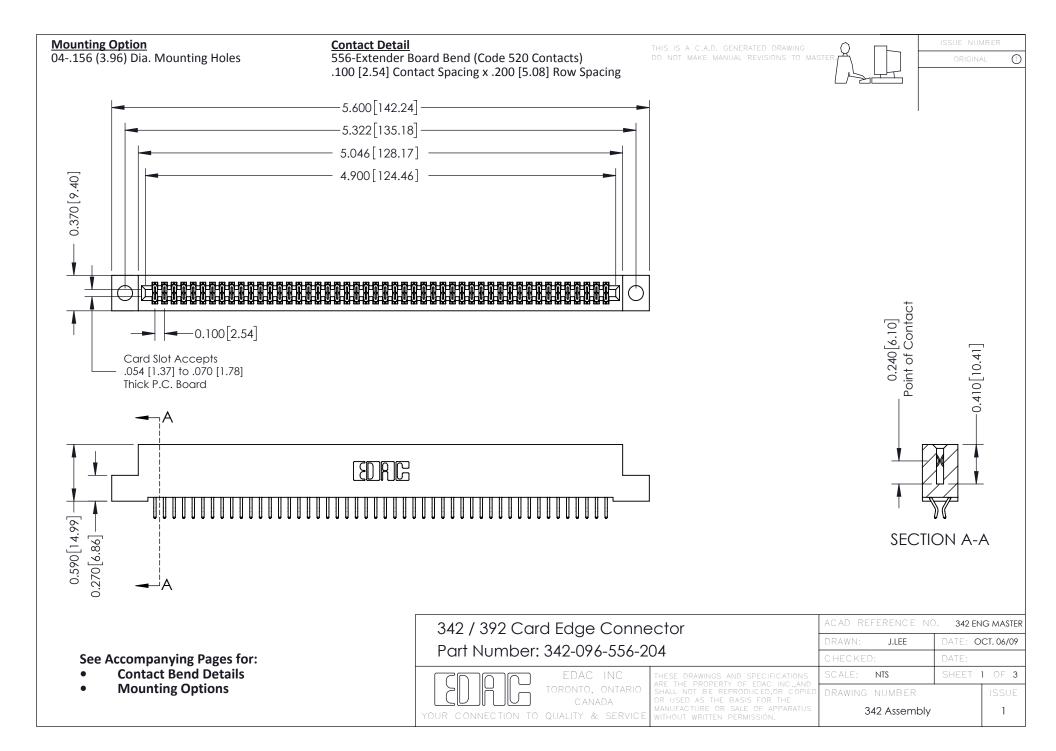

THIS IS A C.A.D. GENERATED DRAWING DO NOT MAKE MANUAL REVISIONS TO MASTER. ISSUE NUMBER

ORIGINAL

1



| 342 / 392 Series Card Edge Connector<br>Contact Bend Detail |                                                                                                                                                                                                  | ACAD REFERENCE NO. 342 ENG MASTER |             |                  |        |
|-------------------------------------------------------------|--------------------------------------------------------------------------------------------------------------------------------------------------------------------------------------------------|-----------------------------------|-------------|------------------|--------|
|