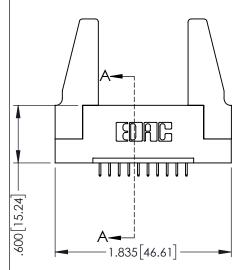

<u>Contact Dimensions:</u>
525-P.C. Tail .018 Sq.(0.46 Sq.) - Tail LG=.150(3.81)
.100 (2.54) Contact Spacing x .200 (5.08) Row Spacing

.160[4.06] POINT OF CONTACT CARD SLOT

.330[8.38]

**SECTION A-A** 

- INSULATOR MATERIAL: THERMOPLASTIC PBT BLACK, UL 94V-0
- CONTACT MATERIAL; COPPER TIN ALLOY CONTACT PLATING: GOLD ON THE MATING AREA, TIN PLATING ON THE CONTACT TAILS, NICKEL UNDERPLATE