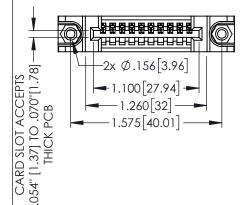

<u>Contact Dimensions:</u>
525-P.C. Tail .018 Sq.(0.46 Sq.) - Tail LG=.150(3.81)
.100 (2.54) Contact Spacing x .200 (5.08) Row Spacing

.160[4.06] POINT OF CONTACT CARD SLOT

.330[8.38]

**SECTION A-A** 

- INSULATOR MATERIAL: THERMOPLASTIC PBT BLACK, UL 94V-0
- CONTACT MATERIAL; COPPER TIN ALLOY CONTACT PLATING: GOLD ON THE MATING AREA, TIN PLATING ON THE CONTACT TAILS, NICKEL UNDERPLATE