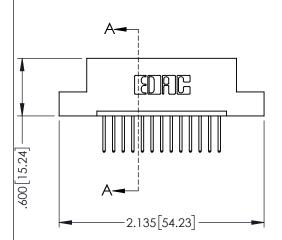

- INSULATOR MATERIAL: THERMOPLASTIC PBT BLACK, UL 94V-0
- CONTACT MATERIAL; COPPER TIN ALLOY
  CONTACT PLATING: GOLD ON THE MATING AREA, TIN PLATING
  ON THE CONTACT TAILS, NICKEL UNDERPLATE

| 345/395 SERIES CARD EDGE CONNECTOR PART NUMBER: 345-013-523-104 |                                           |                                                                                                                                                                                                 | ACAD REFERENCE NO. 345-ENG-MASTER |                |                 |           |
|-----------------------------------------------------------------|-------------------------------------------|-------------------------------------------------------------------------------------------------------------------------------------------------------------------------------------------------|-----------------------------------|----------------|-----------------|-----------|
|                                                                 |                                           |                                                                                                                                                                                                 | DRAWN:                            | R.STA.MONICA   | DATE: <b>MA</b> | Y.16/2017 |
|                                                                 |                                           |                                                                                                                                                                                                 | CHECKED:                          |                | DATE:           |           |
|                                                                 | EDAC INC                                  | THESE DRAWINGS AND SPECIFICATIONS ARE THE PROPERTY OF EDAC INC.,AND SHALL NOT BE REPRODUCED,OR COPIED OR USED AS THE BASIS FOR THE MANUFACTURE OR SALE OF APPARATUS WITHOILT WRITTEN PERMISSION | SCALE:                            | 1:1            | SHEET 1         | OF 2      |
|                                                                 | TORONTO, ONTARIO CANADA OUALITY & SERVICE |                                                                                                                                                                                                 | DRAWING                           | G NUMBER       |                 | ISSUE     |
| YOUR CONNECTION TO                                              |                                           |                                                                                                                                                                                                 | 3                                 | 345-ENG-MASTER |                 | 1         |