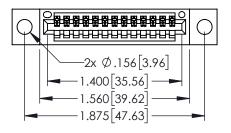

Contact Dimensions: 523-P.C. Tail .025 Sq.(0.64 Sq.) - Tail LG=.390(9.91) .100 (2.54) Contact Spacing x .200 (5.08) Row Spacing

..330[8.38] CARD SLOT .160[4.06] POINT OF CONTACT

**SECTION A-A** 

50 [3.81]