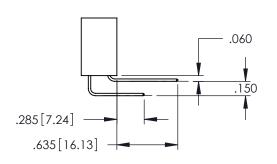

Contact Dimensions: 523-P.C. Tail .025 Sq.(0.64 Sq.) - Tail LG=.390(9.91) .100 (2.54) Contact Spacing x .200 (5.08) Row Spacing

..330[8.38] CARD SLOT .160[4.06] POINT OF CONTACT

**SECTION A-A** 

50 [3.81]

- INSULATOR MATERIAL: THERMOPLASTIC PBT BLACK, UL 94V-0
- CONTACT MATERIAL; COPPER TIN ALLOY
  CONTACT PLATING: GOLD ON THE MATING AREA, TIN PLATING
  ON THE CONTACT TAILS, NICKEL UNDERPLATE

| 345/395 SERIES CARD EDGE CONNECTOR PART NUMBER: 345-013-523-104 |                                           |                                                                                                                                                                                                 | ACAD REFERENCE NO. 345-ENG-MASTER |                |                 |           |
|-----------------------------------------------------------------|-------------------------------------------|-------------------------------------------------------------------------------------------------------------------------------------------------------------------------------------------------|-----------------------------------|----------------|-----------------|-----------|
|                                                                 |                                           |                                                                                                                                                                                                 | DRAWN:                            | R.STA.MONICA   | DATE: <b>MA</b> | Y.16/2017 |
|                                                                 |                                           |                                                                                                                                                                                                 | CHECKED:                          |                | DATE:           |           |
|                                                                 | EDAC INC                                  | THESE DRAWINGS AND SPECIFICATIONS ARE THE PROPERTY OF EDAC INC.,AND SHALL NOT BE REPRODUCED,OR COPIED OR USED AS THE BASIS FOR THE MANUFACTURE OR SALE OF APPARATUS WITHOILT WRITTEN PERMISSION | SCALE:                            | 1:1            | SHEET 1         | OF 2      |
|                                                                 | TORONTO, ONTARIO CANADA OUALITY & SERVICE |                                                                                                                                                                                                 | DRAWING                           | G NUMBER       |                 | ISSUE     |
| YOUR CONNECTION TO                                              |                                           |                                                                                                                                                                                                 | 3                                 | 345-ENG-MASTER |                 | 1         |