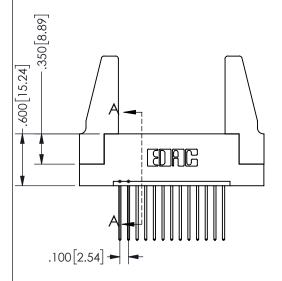

## 345/395 SERIES CARD EDGE CONNECTOR PART NUMBER: 345-013-542-188

YOUR CONNECTION TO QUALITY & SERVICE

**EDAC INC** TORONTO, ONTARIO CANADA

THESE DRAWINGS AND SPECIFICATIONS ARE THE PROPERTY OF EDAC INC.,AND SHALL NOT BE REPRODUCED, OR COPIED OR USED AS THE BASIS FOR THE MANUFACTURE OR SALE OF APPARATUS WITHOUT WRITTEN PERMISSION.