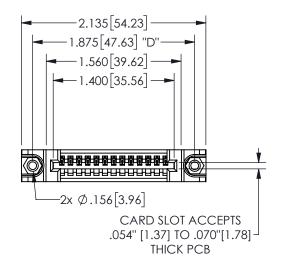

## 345/395 SERIES CARD EDGE CONNECTOR PART NUMBER: 345-013-542-188

YOUR CONNECTION TO QUALITY & SERVICE

**EDAC INC** TORONTO, ONTARIO CANADA

THESE DRAWINGS AND SPECIFICATIONS ARE THE PROPERTY OF EDAC INC.,AND SHALL NOT BE REPRODUCED, OR COPIED OR USED AS THE BASIS FOR THE MANUFACTURE OR SALE OF APPARATUS WITHOUT WRITTEN PERMISSION.

.160 4.06 .330[8.38] POINT OF CARD SLOT CONTACT .370 9.4