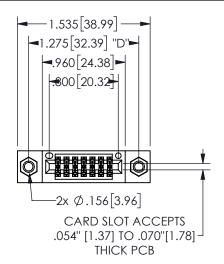

## 345/395 SERIES CARD EDGE CONNECTOR PART NUMBER: 345-014-520-807

YOUR CONNECTION TO QUALITY & SERVICE

**EDAC INC** TORONTO, ONTARIO CANADA

THESE DRAWINGS AND SPECIFICATIONS ARE THE PROPERTY OF EDAC INC.,AND SHALL NOT BE REPRODUCED, OR COPIED OR USED AS THE BASIS FOR THE MANUFACTURE OR SALE OF APPARATUS WITHOUT WRITTEN PERMISSION.

.160 4.06 .330[8.38] POINT OF CARD SLOT CONTACT .370 9.4