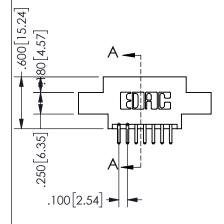

## 345/395 SERIES CARD EDGE CONNECTOR PART NUMBER: 345-014-520-807

YOUR CONNECTION TO QUALITY & SERVICE

**EDAC INC** TORONTO, ONTARIO CANADA

THESE DRAWINGS AND SPECIFICATIONS ARE THE PROPERTY OF EDAC INC.,AND SHALL NOT BE REPRODUCED, OR COPIED OR USED AS THE BASIS FOR THE MANUFACTURE OR SALE OF APPARATUS WITHOUT WRITTEN PERMISSION.

THIS IS A C.A.D. GENERATED DRAWING DO NOT MAKE MANUAL REVISIONS TO MASTER.

ISSUE NUMBER

ORIGINAL

1

<u>Contact Dimensions:</u>
520-P.C. Tail .030x.018(0.76x0.46) - Tail LG=.175(4.45)
.100 (2.54) Contact Spacing x .200 (5.08) Row Spacing