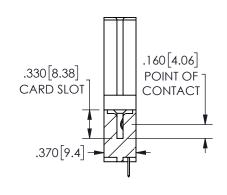

THIS IS A C.A.D. GENERATED DRAWING DO NOT MAKE MANUAL REVISIONS TO MASTER.

ISSUE NUMBER

ORIGINAL

1

-2.535[64.39]-2.275[57.79] "D" 1.960 49.78 1.800 [45.72] -2x Ø.156[3.96] CARD SLOT ACCEPTS .054" [1.37] TO .070"[1.78] \( \)

THICK PCB

-.180[4.57] .600[15.24] .250[6.35] .100[2.54]

<u>Contact Dimensions:</u>
520-P.C. Tail .030x.018(0.76x0.46) - Tail LG=.175(4.45)
.100 (2.54) Contact Spacing x .200 (5.08) Row Spacing

345/395 SERIES CARD EDGE CONNECTOR PART NUMBER: 345-017-520-688