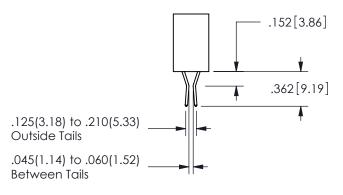

THICK PCB

-.180[4.57] .600[15.24] .250[6.35] .100[2.54]

<u>Contact Dimensions:</u>
520-P.C. Tail .030x.018(0.76x0.46) - Tail LG=.175(4.45)
.100 (2.54) Contact Spacing x .200 (5.08) Row Spacing

345/395 SERIES CARD EDGE CONNECTOR PART NUMBER: 345-017-520-688