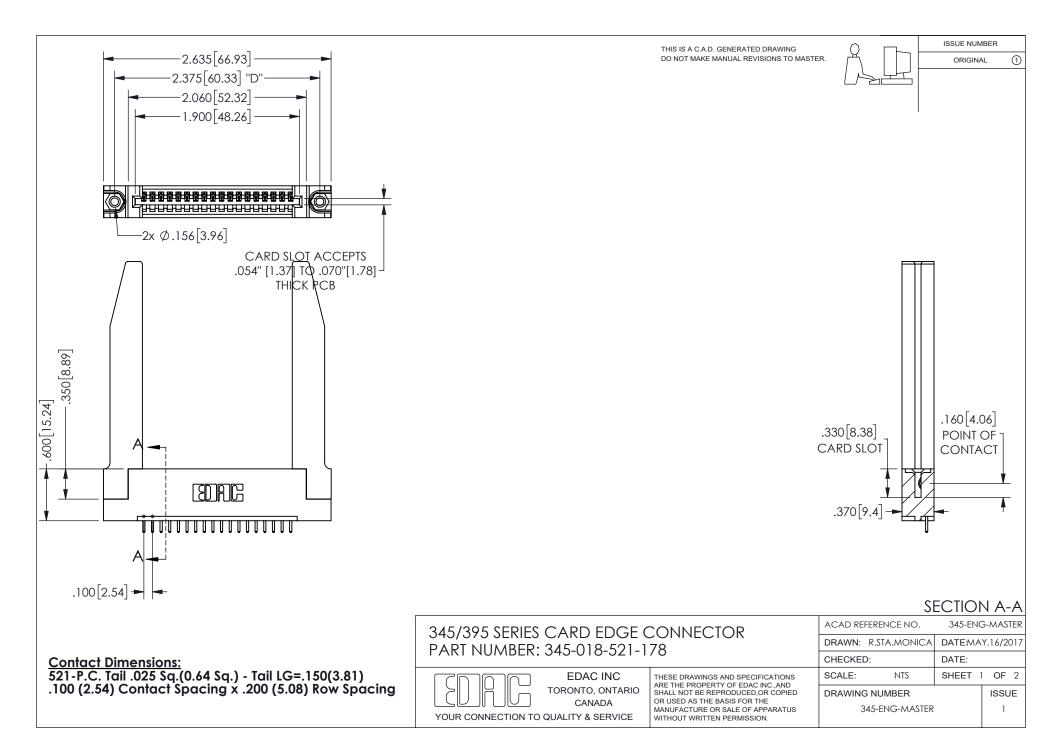

345/395 SERIES CARD EDGE CONNECTOR CONTACT CODE 555,556,558,559,560 DIMENSIONS

YOUR CONNECTION TO QUALITY & SERVICE

**EDAC INC** TORONTO, ONTARIO CANADA

THESE DRAWINGS AND SPECIFICATIONS ARE THE PROPERTY OF EDAC INC.,AND SHALL NOT BE REPRODUCED, OR COPIED OR USED AS THE BASIS FOR THE MANUFACTURE OR SALE OF APPARATUS WITHOUT WRITTEN PERMISSION.

|  | ACAD REFERENCE NO.  | 345-ENG-MASTER   |        |
|--|---------------------|------------------|--------|
|  | DRAWN: R.STA.MONICA | DATE:MAY.16/2017 |        |
|  | CHECKED:            | DATE:            |        |
|  | SCALE: 1:1          | SHEET            | 2 OF 2 |
|  | DRAWING NUMBER      |                  | ISSUE  |
|  | 345-ENG-MASTER      |                  | 1      |