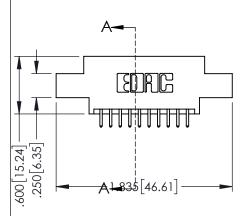

..330[8.38] CARD SLOT .160[4.06] POINT OF CONTACT [3.81] **SECTION A-A** 

**Contact Code 558** 

Contact Code 559

Contact Code 560

- INSULATOR MATERIAL: THERMOPLASTIC POLYESTER, UL 94V-0 DAP MATERIAL AVAILABLE UPON REQUEST

CONTACT MATERIAL; COPPER ALLOY CONTACT PLATING: GOLD ON THE MATING AREA, TIN PLATING ON THE CONTACT TAILS, NICKEL UNDERPLATE

345/395 SERIES CARD EDGE CONNECTOR CONTACT CODE 555,556,558,559,560 DIMENSIONS