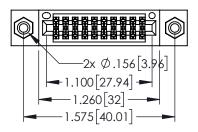

<u>Contact Dimensions:</u>
521-P.C. Tail .025 Sq.(0.64 Sq.) - Tail LG=.150(3.81)
.100 (2.54) Contact Spacing x .200 (5.08) Row Spacing

1

- INSULATOR MATERIAL: THERMOPLASTIC PBT BLACK, UL 94V-0
- CONTACT MATERIAL; COPPER TIN ALLOY CONTACT PLATING: GOLD ON THE MATING AREA, TIN PLATING ON THE CONTACT TAILS, NICKEL UNDERPLATE

| 345/395 SERIES CARD EDGE CONNECTOR |
|------------------------------------|
| PART NUMBER: 345-020-521-808       |

| ACAD REFERENCE NO. 345-ENG-MASTER |                 |           |  |
|-----------------------------------|-----------------|-----------|--|
| DRAWN: R.STA.MONICA               | DATE: <b>MA</b> | Y.16/2017 |  |
| CHECKED:                          | DATE:           |           |  |
| SCALE: 1:1                        | SHEET 1         | OF 2      |  |
| DRAWING NUMBER                    |                 | ISSUE     |  |
| 345-ENG-MASTER                    |                 | 1         |  |