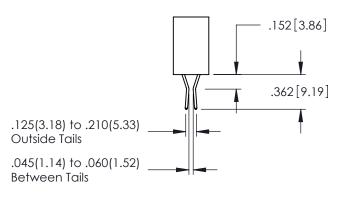

..330[8.38] CARD SLOT .160[4.06] POINT OF CONTACT [3.81] **SECTION A-A** 

**Contact Code 558** 

Contact Code 559

Contact Code 560

- INSULATOR MATERIAL: THERMOPLASTIC POLYESTER, UL 94V-0 DAP MATERIAL AVAILABLE UPON REQUEST

CONTACT MATERIAL; COPPER ALLOY CONTACT PLATING: GOLD ON THE MATING AREA, TIN PLATING ON THE CONTACT TAILS, NICKEL UNDERPLATE

345/395 SERIES CARD EDGE CONNECTOR CONTACT CODE 555,556,558,559,560 DIMENSIONS