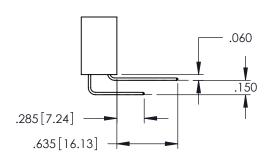

<u>Contact Dimensions:</u>
521-P.C. Tail .025 Sq.(0.64 Sq.) - Tail LG=.150(3.81)
.100 (2.54) Contact Spacing x .200 (5.08) Row Spacing

1

- INSULATOR MATERIAL: THERMOPLASTIC PBT BLACK, UL 94V-0
- CONTACT MATERIAL; COPPER TIN ALLOY CONTACT PLATING: GOLD ON THE MATING AREA, TIN PLATING ON THE CONTACT TAILS, NICKEL UNDERPLATE