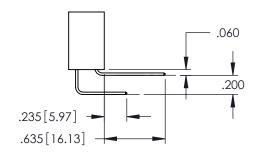

..330[8.38] CARD SLOT .160[4.06] POINT OF CONTACT [3.81] **SECTION A-A** 

**Contact Code 558** 

Contact Code 559

Contact Code 560

- INSULATOR MATERIAL: THERMOPLASTIC POLYESTER, UL 94V-0 DAP MATERIAL AVAILABLE UPON REQUEST

CONTACT MATERIAL; COPPER ALLOY CONTACT PLATING: GOLD ON THE MATING AREA, TIN PLATING ON THE CONTACT TAILS, NICKEL UNDERPLATE

345/395 SERIES CARD EDGE CONNECTOR CONTACT CODE 555,556,558,559,560 DIMENSIONS