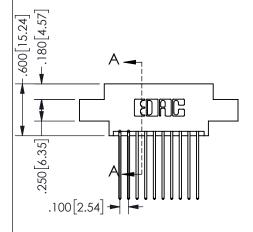

## Contact Dimensions: 541-Wire Wrap .025 Sq.(0.64 Sq.) - Tail LG=.750(19.05) .100 (2.54) Contact Spacing x .200 (5.08) Row Spacing

345/395 SERIES CARD EDGE CONNECTOR PART NUMBER: 345-020-541-804

YOUR CONNECTION TO QUALITY & SERVICE

.160 4.06 .330[8.38] POINT OF CARD SLOT CONTACT .370 [9.4]

ISSUE NUMBER ORIGINAL

1

**Contact Code 558** 

Contact Code 559

**Contact Code 560** 

INSULATOR MATERIAL: THERMOPLASTIC POLYESTER, UL 94V-0 DAP MATERIAL AVAILABLE UPON REQUEST