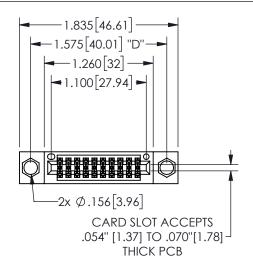

## Contact Dimensions: 541-Wire Wrap .025 Sq.(0.64 Sq.) - Tail LG=.750(19.05) .100 (2.54) Contact Spacing x .200 (5.08) Row Spacing

345/395 SERIES CARD EDGE CONNECTOR PART NUMBER: 345-020-541-804

YOUR CONNECTION TO QUALITY & SERVICE