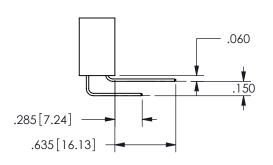

.160 4.06 .330[8.38] POINT OF CARD SLOT CONTACT .370 [9.4]

ISSUE NUMBER ORIGINAL

1

**Contact Code 558** 

Contact Code 559

**Contact Code 560** 

INSULATOR MATERIAL: THERMOPLASTIC POLYESTER, UL 94V-0 DAP MATERIAL AVAILABLE UPON REQUEST