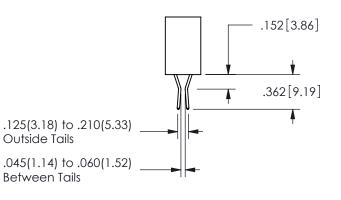

.160 4.06 .330[8.38] POINT OF CARD SLOT CONTACT .370 [9.4]

ISSUE NUMBER ORIGINAL

1

**Contact Code 558** 

Contact Code 559

**Contact Code 560** 

INSULATOR MATERIAL: THERMOPLASTIC POLYESTER, UL 94V-0 DAP MATERIAL AVAILABLE UPON REQUEST