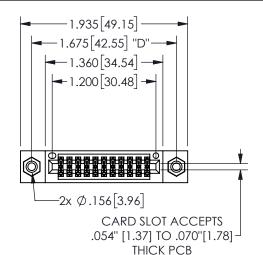

THIS IS A C.A.D. GENERATED DRAWING DO NOT MAKE MANUAL REVISIONS TO MASTER.

ISSUE NUMBER

ORIGINAL

<u>Contact Dimensions:</u> 544-Wire Wrap .050x.025(1.27x0.64) - Tail LG=.750(19.05)

.100 (2.54) Contact Spacing x .200 (5.08) Row Spacing

## 345/395 SERIES CARD EDGE CONNECTOR PART NUMBER: 345-022-544-208

YOUR CONNECTION TO QUALITY & SERVICE

**EDAC INC** TORONTO, ONTARIO CANADA

THESE DRAWINGS AND SPECIFICATIONS ARE THE PROPERTY OF EDAC INC.,AND SHALL NOT BE REPRODUCED, OR COPIED OR USED AS THE BASIS FOR THE MANUFACTURE OR SALE OF APPARATUS WITHOUT WRITTEN PERMISSION.