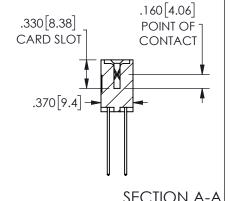

ORIGINAL 1

ISSUE NUMBER

**Contact Code 558** 

Contact Code 559

Contact Code 560

INSULATOR MATERIAL: THERMOPLASTIC POLYESTER, UL 94V-0

DAP MATERIAL AVAILABLE UPON REQUEST

CONTACT MATERIAL; COPPER ALLOY

## 345/395 SERIES CARD EDGE CONNECTOR CONTACT CODE 555,556,558,559,560 DIMENSIONS

YOUR CONNECTION TO QUALITY & SERVICE

**EDAC INC** TORONTO, ONTARIO CANADA

THESE DRAWINGS AND SPECIFICATIONS ARE THE PROPERTY OF EDAC INC.,AND SHALL NOT BE REPRODUCED, OR COPIED OR USED AS THE BASIS FOR THE MANUFACTURE OR SALE OF APPARATUS WITHOUT WRITTEN PERMISSION.