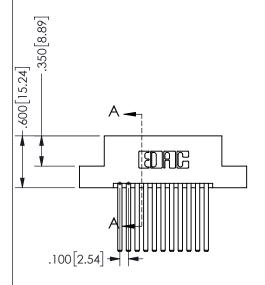

THIS IS A C.A.D. GENERATED DRAWING DO NOT MAKE MANUAL REVISIONS TO MASTER.

ISSUE NUMBER

ORIGINAL

<u>Contact Dimensions:</u> 544-Wire Wrap .050x.025(1.27x0.64) - Tail LG=.750(19.05)

.100 (2.54) Contact Spacing x .200 (5.08) Row Spacing

## 345/395 SERIES CARD EDGE CONNECTOR PART NUMBER: 345-022-544-208

YOUR CONNECTION TO QUALITY & SERVICE

**EDAC INC** TORONTO, ONTARIO CANADA

THESE DRAWINGS AND SPECIFICATIONS ARE THE PROPERTY OF EDAC INC.,AND SHALL NOT BE REPRODUCED, OR COPIED OR USED AS THE BASIS FOR THE MANUFACTURE OR SALE OF APPARATUS WITHOUT WRITTEN PERMISSION.