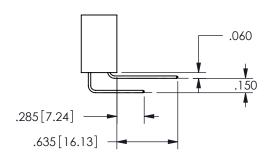

THIS IS A C.A.D. GENERATED DRAWING DO NOT MAKE MANUAL REVISIONS TO MASTER.

ISSUE NUMBER

ORIGINAL

<u>Contact Dimensions:</u> 544-Wire Wrap .050x.025(1.27x0.64) - Tail LG=.750(19.05)

.100 (2.54) Contact Spacing x .200 (5.08) Row Spacing