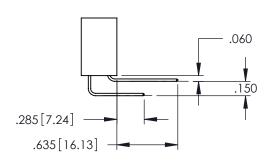

<u>Contact Dimensions:</u>
520-P.C. Tail .030x.018(0.76x0.46) - Tail LG=.175(4.45)
.100 (2.54) Contact Spacing x .200 (5.08) Row Spacing

ACAD REFERENCE NO. 345-ENG-MASTER

- INSULATOR MATERIAL: THERMOPLASTIC PBT BLACK, UL 94V-0
- CONTACT MATERIAL; COPPER TIN ALLOY CONTACT PLATING: GOLD ON THE MATING AREA, TIN PLATING ON THE CONTACT TAILS, NICKEL UNDERPLATE