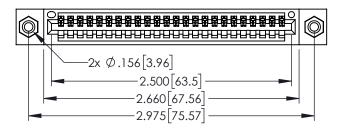

<u>Contact Dimensions:</u>
520-P.C. Tail .030x.018(0.76x0.46) - Tail LG=.175(4.45)
.100 (2.54) Contact Spacing x .200 (5.08) Row Spacing

ACAD REFERENCE NO. 345-ENG-MASTER

- INSULATOR MATERIAL: THERMOPLASTIC PBT BLACK, UL 94V-0
- CONTACT MATERIAL; COPPER TIN ALLOY CONTACT PLATING: GOLD ON THE MATING AREA, TIN PLATING ON THE CONTACT TAILS, NICKEL UNDERPLATE

| 345/395 SERIES CARD EDGE CONNECTOR |                                                                                                       |          | ACAD REFERENCE NO. 345-ENG-MASTE |         |          |  |
|------------------------------------|-------------------------------------------------------------------------------------------------------|----------|----------------------------------|---------|----------|--|
| PART NUMBER: 345-024-520-608       |                                                                                                       | DRAWN: R | .STA.MONICA                      | DATE:MA | Y.16/201 |  |
|                                    |                                                                                                       | CHECKED  | :                                | DATE:   |          |  |
|                                    |                                                                                                       | SCALE:   | 1:1                              | SHEET   | 1 OF 2   |  |
|                                    | ARIO ARE THE PROPERTY OF EDAC INC.,AND SHALL NOT BE REPRODUCED,OR COPIED OR USED AS THE BASIS FOR THE | DRAWING  | NUMBER                           | •       | ISSUE    |  |
|                                    | MANUFACTURE OR SALE OF APPARATUS                                                                      | 345      | 5-ENG-MASTER                     |         | 1        |  |