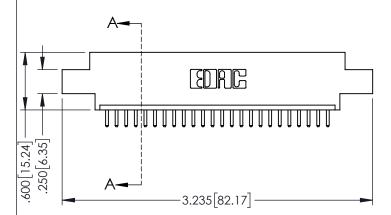

<u>Contact Dimensions:</u>
520-P.C. Tail .030x.018(0.76x0.46) - Tail LG=.175(4.45)
.100 (2.54) Contact Spacing x .200 (5.08) Row Spacing

ACAD REFERENCE NO. 345-ENG-MASTER

- INSULATOR MATERIAL: THERMOPLASTIC PBT BLACK, UL 94V-0
- CONTACT MATERIAL; COPPER TIN ALLOY CONTACT PLATING: GOLD ON THE MATING AREA, TIN PLATING ON THE CONTACT TAILS, NICKEL UNDERPLATE

| 345/395 SERIES CARD EDGE CONNECTOR |                                                                                                       |          | ACAD REFERENCE NO. 345-ENG-MASTE |         |          |  |
|------------------------------------|-------------------------------------------------------------------------------------------------------|----------|----------------------------------|---------|----------|--|
| PART NUMBER: 345-024-520-608       |                                                                                                       | DRAWN: R | .STA.MONICA                      | DATE:MA | Y.16/201 |  |
|                                    |                                                                                                       | CHECKED  | :                                | DATE:   |          |  |
|                                    |                                                                                                       | SCALE:   | 1:1                              | SHEET   | 1 OF 2   |  |
|                                    | ARIO ARE THE PROPERTY OF EDAC INC.,AND SHALL NOT BE REPRODUCED,OR COPIED OR USED AS THE BASIS FOR THE | DRAWING  | NUMBER                           | •       | ISSUE    |  |
|                                    | MANUFACTURE OR SALE OF APPARATUS                                                                      | 345      | 5-ENG-MASTER                     |         | 1        |  |