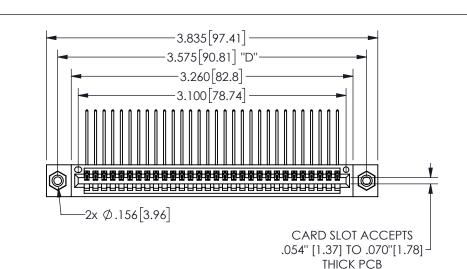

## .240[6.1] 600 15.24 250 [6.35] .100[2.54]

<u>Contact Dimensions:</u>
559-90 Degree Bend (Code 541 Contacts)
See Sheet 2 for Contact Code 555, 556, 558, 559, 560 **Dimensions** 

345/395 SERIES CARD EDGE CONNECTOR PART NUMBER: 345-030-559-408