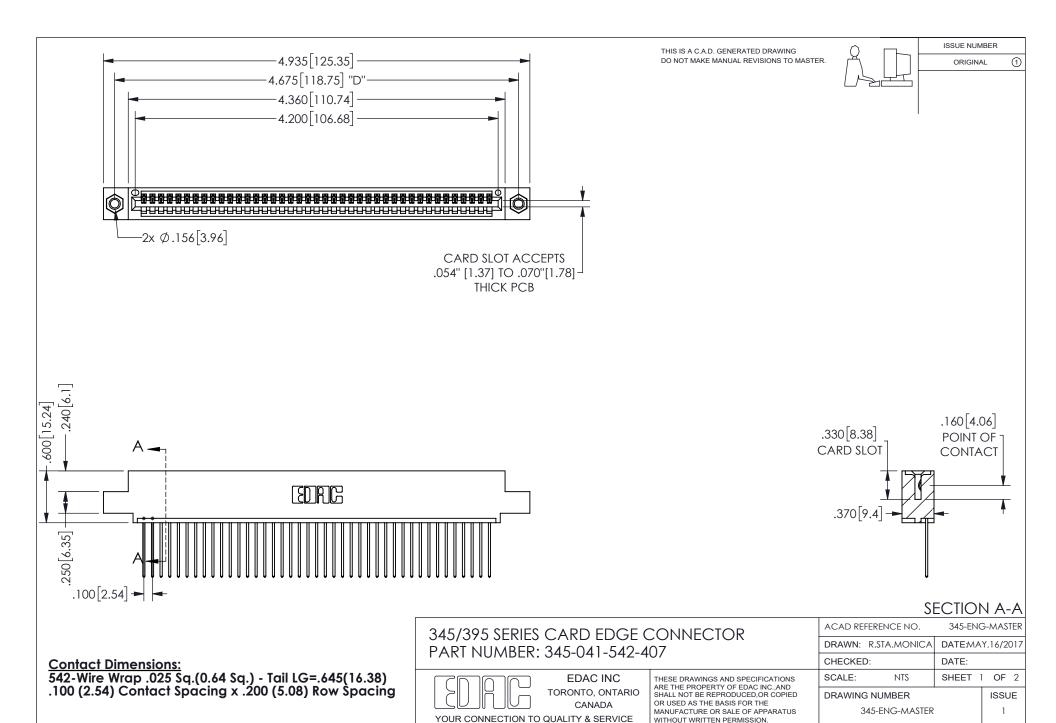

ISSUE NUMBER ORIGINAL

1

**Contact Code 558** 

Contact Code 559

Contact Code 560

INSULATOR MATERIAL: THERMOPLASTIC POLYESTER, UL 94V-0 DAP MATERIAL AVAILABLE UPON REQUEST

CONTACT MATERIAL; COPPER ALLOY

CONTACT PLATING: GOLD ON THE MATING AREA, TIN PLATING ON THE CONTACT TAILS, NICKEL UNDERPLATE

## 345/395 SERIES CARD EDGE CONNECTOR CONTACT CODE 555,556,558,559,560 DIMENSIONS

YOUR CONNECTION TO QUALITY & SERVICE

**EDAC INC** TORONTO, ONTARIO CANADA

THESE DRAWINGS AND SPECIFICATIONS ARE THE PROPERTY OF EDAC INC.,AND SHALL NOT BE REPRODUCED, OR COPIED OR USED AS THE BASIS FOR THE MANUFACTURE OR SALE OF APPARATUS WITHOUT WRITTEN PERMISSION.

| ACAD REFERENCE NO.  | 345-ENG-MASTER   |
|---------------------|------------------|
| DRAWN: R.STA.MONICA | DATE:MAY.16/2017 |
| CHECKED:            | DATE:            |
| SCALE: 1:1          | SHEET 2 OF 2     |
| DRAWING NUMBER      | ISSUE            |
| 345-ENG-MASTER      | 1                |