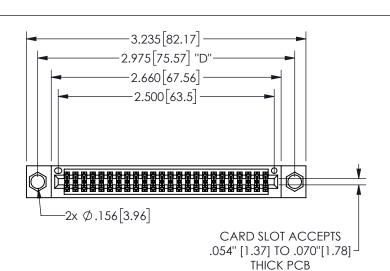

| 345/395 SERIES CARD EDGE CONNECTOR |
|------------------------------------|
| PART NUMBER: 345-048-556-204       |

YOUR CONNECTION TO QUALITY & SERVICE

**EDAC INC** TORONTO, ONTARIO CANADA

THESE DRAWINGS AND SPECIFICATIONS ARE THE PROPERTY OF EDAC INC.,AND SHALL NOT BE REPRODUCED,OR COPIED OR USED AS THE BASIS FOR THE MANUFACTURE OR SALE OF APPARATUS WITHOUT WRITTEN PERMISSION.

|                                   |               |           | , , , , , |
|-----------------------------------|---------------|-----------|-----------|
| ACAD REFERENCE NO.                |               | 345-ENC   | 3-MASTER  |
| DRAWN: R.STA.MONICA DATEMAY.16/20 |               | Y.16/2017 |           |
| CHECKED                           | ):            | DATE:     |           |
| SCALE:                            | NTS           | SHEET 1   | OF 2      |
| DRAWING                           | NUMBER        |           | ISSUE     |
| 34                                | 45-ENG-MASTER |           | 1         |