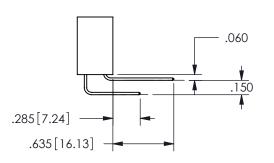

THIS IS A C.A.D. GENERATED DRAWING DO NOT MAKE MANUAL REVISIONS TO MASTER.

ISSUE NUMBER

ORIGINAL

1

.160 4.06 .330[8.38] POINT OF CARD SLOT CONTACT

-.350[8.89] .600[15.24] .100[2.54]

<u>Contact Dimensions:</u>
556-Extender Board Bend (Code 520 Contacts)
See Sheet 2 for Contact Code 555, 556, 558, 559, 560 **Dimensions** 