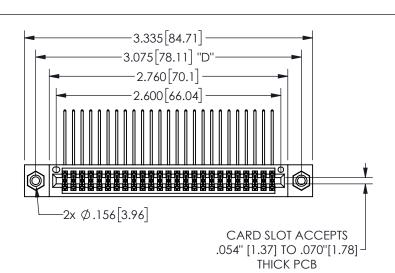

345/395 SERIES CARD EDGE CONNECTOR PART NUMBER: 345-050-559-208

YOUR CONNECTION TO QUALITY & SERVICE

**EDAC INC** TORONTO, ONTARIO CANADA

THESE DRAWINGS AND SPECIFICATIONS ARE THE PROPERTY OF EDAC INC.,AND SHALL NOT BE REPRODUCED, OR COPIED OR USED AS THE BASIS FOR THE MANUFACTURE OR SALE OF APPARATUS WITHOUT WRITTEN PERMISSION.

| ACAD REFERENCE NO.  | 345-ENG-MASTER   |
|---------------------|------------------|
| DRAWN: R.STA.MONICA | DATE:MAY.16/2017 |
| CHECKED:            | DATE:            |
| SCALE: NTS          | SHEET 1 OF 2     |
| DRAWING NUMBER      | ISSUE            |
| 345-ENG-MASTER      | 1                |
|                     |                  |