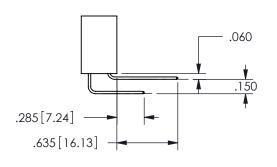

THIS IS A C.A.D. GENERATED DRAWING DO NOT MAKE MANUAL REVISIONS TO MASTER.

.160 4.06 .330[8.38] POINT OF CARD SLOT CONTACT .370 9.4 .150[3.81]

<u>Contact Dimensions:</u>
559-90 Degree Bend (Code 541 Contacts)
See Sheet 2 for Contact Code 555, 556, 558, 559, 560 **Dimensions** 

SECTION A-A

ISSUE NUMBER ORIGINAL

1

**Contact Code 558** 

Contact Code 559

**Contact Code 560** 

INSULATOR MATERIAL: THERMOPLASTIC POLYESTER, UL 94V-0

DAP MATERIAL AVAILABLE UPON REQUEST

CONTACT MATERIAL; COPPER ALLOY

CONTACT PLATING: GOLD ON THE MATING AREA, TIN PLATING ON THE CONTACT TAILS, NICKEL UNDERPLATE

345/395 SERIES CARD EDGE CONNECTOR CONTACT CODE 555,556,558,559,560 DIMENSIONS