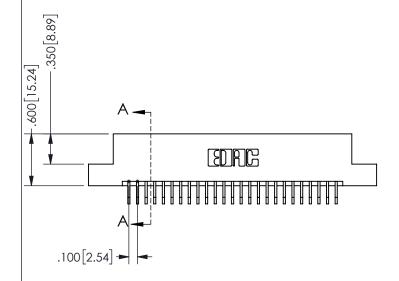

345/395 SERIES CARD EDGE CONNECTOR PART NUMBER: 345-050-559-208

YOUR CONNECTION TO QUALITY & SERVICE

**EDAC INC** TORONTO, ONTARIO CANADA

THESE DRAWINGS AND SPECIFICATIONS ARE THE PROPERTY OF EDAC INC.,AND SHALL NOT BE REPRODUCED, OR COPIED OR USED AS THE BASIS FOR THE MANUFACTURE OR SALE OF APPARATUS WITHOUT WRITTEN PERMISSION.

| ACAD REFERENCE NO.  | 345-ENG-MASTER   |
|---------------------|------------------|
| DRAWN: R.STA.MONICA | DATE:MAY.16/2017 |
| CHECKED:            | DATE:            |
| SCALE: NTS          | SHEET 1 OF 2     |
| DRAWING NUMBER      | ISSUE            |
| 345-ENG-MASTER      | 1                |
|                     |                  |

SECTION A-A

ISSUE NUMBER ORIGINAL

1

**Contact Code 558** 

Contact Code 559

**Contact Code 560** 

INSULATOR MATERIAL: THERMOPLASTIC POLYESTER, UL 94V-0

DAP MATERIAL AVAILABLE UPON REQUEST