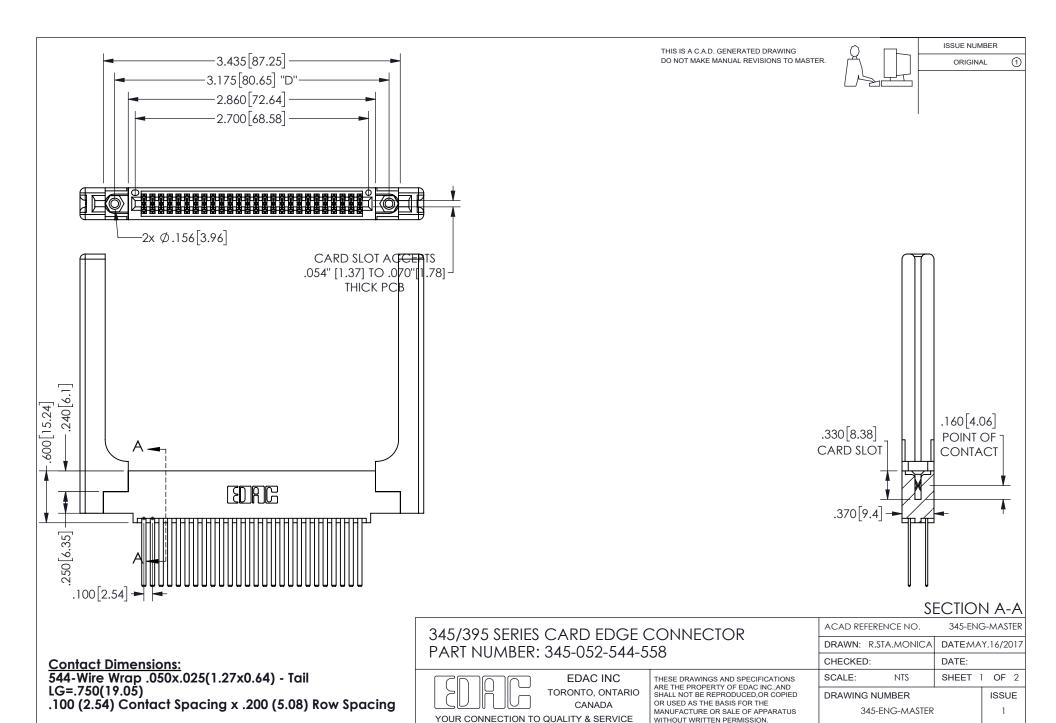

ISSUE NUMBER ORIGINAL

1

**Contact Code 558** 

Contact Code 559

Contact Code 560

INSULATOR MATERIAL: THERMOPLASTIC POLYESTER, UL 94V-0

DAP MATERIAL AVAILABLE UPON REQUEST

CONTACT MATERIAL; COPPER ALLOY

CONTACT PLATING: GOLD ON THE MATING AREA, TIN PLATING ON THE CONTACT TAILS, NICKEL UNDERPLATE

345/395 SERIES CARD EDGE CONNECTOR CONTACT CODE 555,556,558,559,560 DIMENSIONS

YOUR CONNECTION TO QUALITY & SERVICE