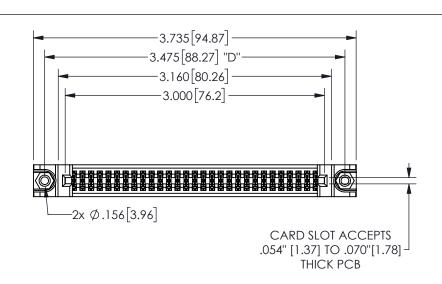

THIS IS A C.A.D. GENERATED DRAWING DO NOT MAKE MANUAL REVISIONS TO MASTER.

ISSUE NUMBER

ORIGINAL

1

.160 4.06 .330[8.38] POINT OF CARD SLOT CONTACT .370 9.4

.240[6.1] .600[15.24] 250 [6.35] .100[2.54]

<u>Contact Dimensions:</u>
523-P.C. Tail .025 Sq.(0.64 Sq.) - Tail LG=.390(9.91)
.100 (2.54) Contact Spacing x .200 (5.08) Row Spacing

## 345/395 SERIES CARD EDGE CONNECTOR PART NUMBER: 345-058-523-588

YOUR CONNECTION TO QUALITY & SERVICE

**EDAC INC** TORONTO, ONTARIO CANADA

THESE DRAWINGS AND SPECIFICATIONS ARE THE PROPERTY OF EDAC INC.,AND SHALL NOT BE REPRODUCED,OR COPIED OR USED AS THE BASIS FOR THE MANUFACTURE OR SALE OF APPARATUS WITHOUT WRITTEN PERMISSION.