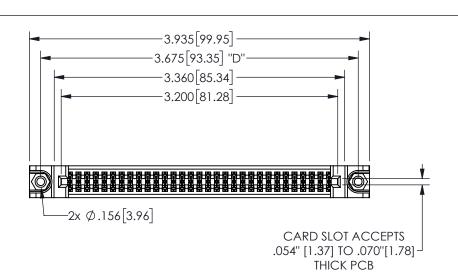

## 345/395 SERIES CARD EDGE CONNECTOR PART NUMBER: 345-062-544-888

YOUR CONNECTION TO QUALITY & SERVICE

**EDAC INC** TORONTO, ONTARIO CANADA

ARE THE PROPERTY OF EDAC INC.,AND SHALL NOT BE REPRODUCED, OR COPIED OR USED AS THE BASIS FOR THE MANUFACTURE OR SALE OF APPARATUS WITHOUT WRITTEN PERMISSION.

THESE DRAWINGS AND SPECIFICATIONS

| ACAD REFERENCE NO.  | 345-ENG-MASTER  |
|---------------------|-----------------|
| DRAWN: R.STA.MONICA | DATEMAY.16/2017 |
| CHECKED:            | DATE:           |
| SCALE: NTS          | SHEET 1 OF 2    |
| DRAWING NUMBER      | ISSUE           |
| 345-ENG-MASTER      | 1               |