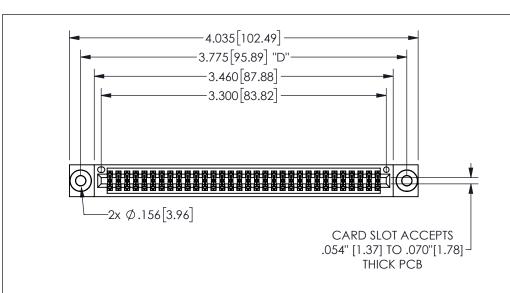

345/395 SERIES CARD EDGE CONNECTOR PART NUMBER: 345-064-542-203

YOUR CONNECTION TO QUALITY & SERVICE

**EDAC INC** TORONTO, ONTARIO CANADA

THESE DRAWINGS AND SPECIFICATIONS ARE THE PROPERTY OF EDAC INC.,AND SHALL NOT BE REPRODUCED,OR COPIED OR USED AS THE BASIS FOR THE MANUFACTURE OR SALE OF APPARATUS WITHOUT WRITTEN PERMISSION.

| ACAD REFERENCE NO. |               | 345-ENG-MASTER |           |
|--------------------|---------------|----------------|-----------|
| DRAWN:             | R.STA.MONICA  | DATEMA         | Y.16/2017 |
| CHECKED:           |               | DATE:          |           |
| SCALE:             | NTS           | SHEET          | OF 2      |
| DRAWING            | NUMBER        |                | ISSUE     |
| 3                  | 45-ENG-MASTER |                | 1         |