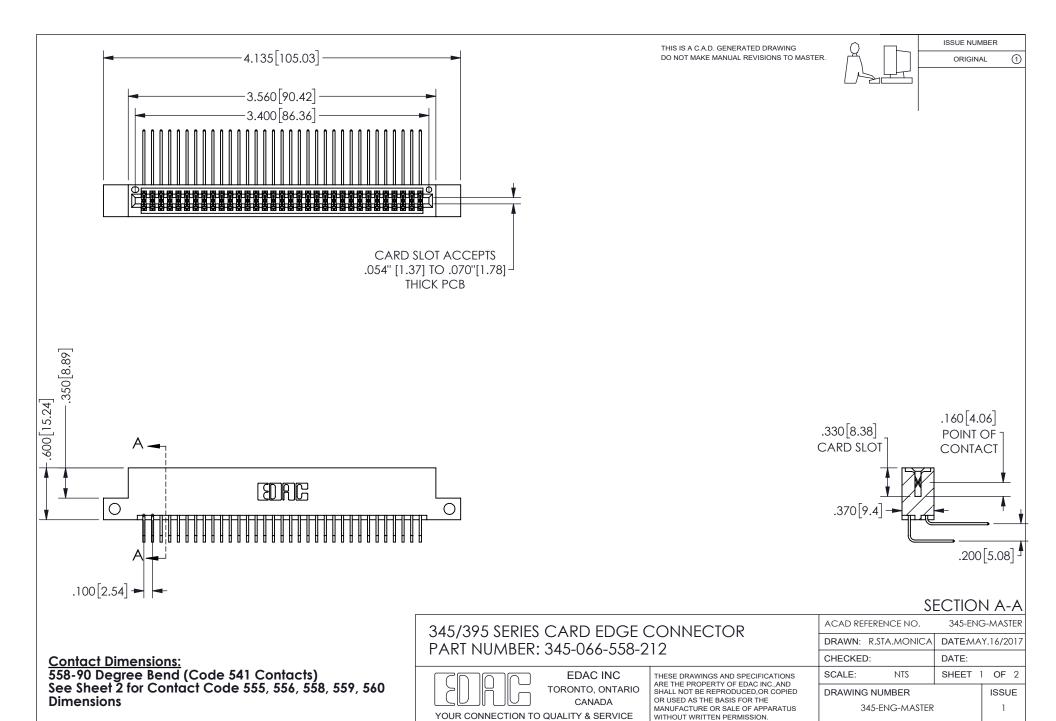

ISSUE NUMBER ORIGINAL

1

**Contact Code 558** 

Contact Code 559

Contact Code 560

INSULATOR MATERIAL: THERMOPLASTIC POLYESTER, UL 94V-0 DAP MATERIAL AVAILABLE UPON REQUEST

CONTACT MATERIAL; COPPER ALLOY

CONTACT PLATING: GOLD ON THE MATING AREA, TIN PLATING ON THE CONTACT TAILS, NICKEL UNDERPLATE

## 345/395 SERIES CARD EDGE CONNECTOR CONTACT CODE 555,556,558,559,560 DIMENSIONS

YOUR CONNECTION TO QUALITY & SERVICE

**EDAC INC** TORONTO, ONTARIO CANADA

THESE DRAWINGS AND SPECIFICATIONS ARE THE PROPERTY OF EDAC INC.,AND SHALL NOT BE REPRODUCED, OR COPIED OR USED AS THE BASIS FOR THE MANUFACTURE OR SALE OF APPARATUS WITHOUT WRITTEN PERMISSION.