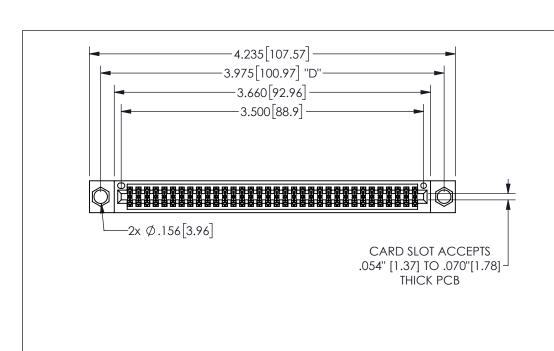

| 345/395 SERIES CARD EDGE CONNECTOR |
|------------------------------------|
| PART NUMBER: 345-068-556-504       |

YOUR CONNECTION TO QUALITY & SERVICE

**EDAC INC** TORONTO, ONTARIO CANADA

THESE DRAWINGS AND SPECIFICATIONS ARE THE PROPERTY OF EDAC INC.,AND SHALL NOT BE REPRODUCED, OR COPIED OR USED AS THE BASIS FOR THE MANUFACTURE OR SALE OF APPARATUS WITHOUT WRITTEN PERMISSION.