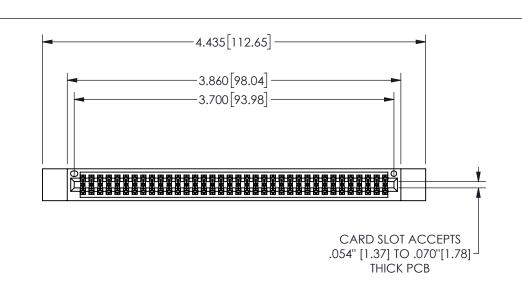

## 345/395 SERIES CARD EDGE CONNECTOR PART NUMBER: 345-072-544-512

YOUR CONNECTION TO QUALITY & SERVICE

**EDAC INC** TORONTO, ONTARIO CANADA

THESE DRAWINGS AND SPECIFICATIONS ARE THE PROPERTY OF EDAC INC.,AND SHALL NOT BE REPRODUCED,OR COPIED OR USED AS THE BASIS FOR THE MANUFACTURE OR SALE OF APPARATUS WITHOUT WRITTEN PERMISSION.