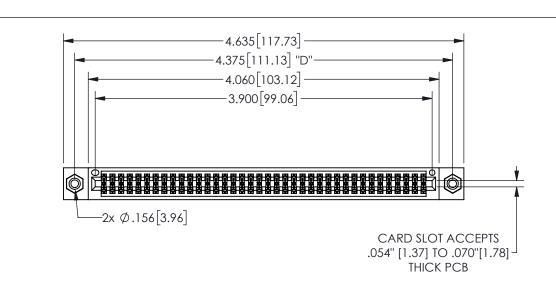

## 345/395 SERIES CARD EDGE CONNECTOR PART NUMBER: 345-076-544-208

YOUR CONNECTION TO QUALITY & SERVICE

**EDAC INC** TORONTO, ONTARIO CANADA

THESE DRAWINGS AND SPECIFICATIONS ARE THE PROPERTY OF EDAC INC.,AND SHALL NOT BE REPRODUCED,OR COPIED OR USED AS THE BASIS FOR THE MANUFACTURE OR SALE OF APPARATUS WITHOUT WRITTEN PERMISSION.

THIS IS A C.A.D. GENERATED DRAWING DO NOT MAKE MANUAL REVISIONS TO MASTER.

ISSUE NUMBER

ORIGINAL

.350[8.89] .600[15.24] .100 [2.54]

.160 4.06 .330[8.38] POINT OF CARD SLOT CONTACT .370 9.4

## SECTION A-A

<u>Contact Dimensions:</u> 544-Wire Wrap .050x.025(1.27x0.64) - Tail LG=.750(19.05)

.100 (2.54) Contact Spacing x .200 (5.08) Row Spacing