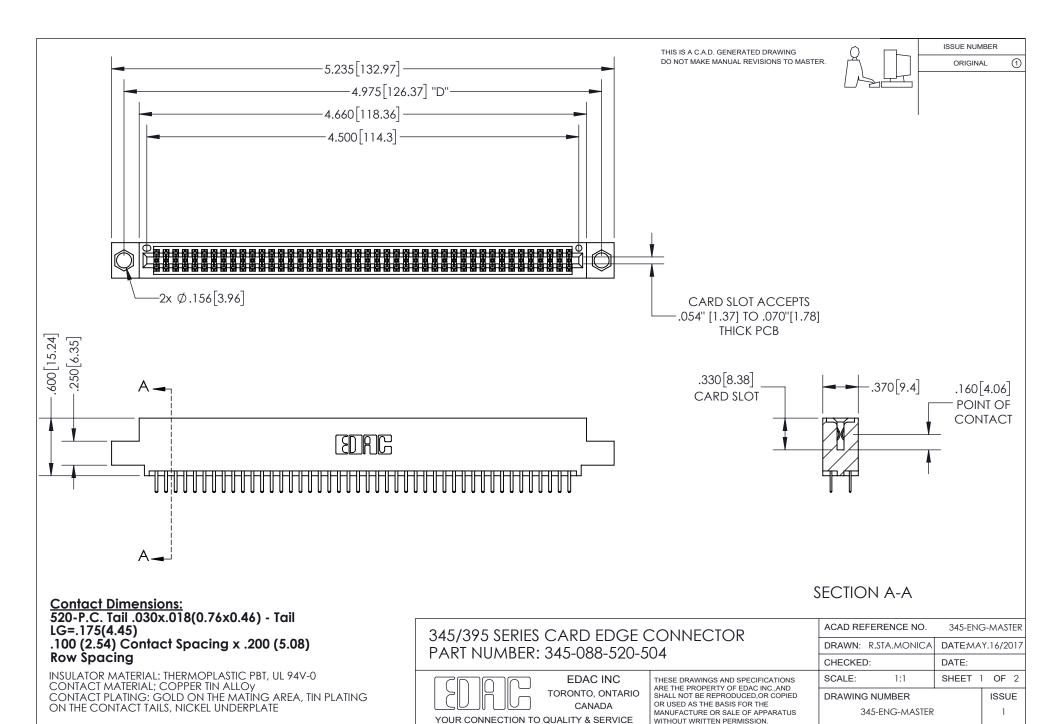

ISSUE NUMBER ORIGINAL

1

**Contact Code 558** 

**Contact Code 559** 

Contact Code 560

- INSULATOR MATERIAL: THERMOPLASTIC POLYESTER, UL 94V-0
- DAP MATERIAL AVAILABLE UPON REQUEST
- CONTACT MATERIAL; COPPER ALLOY

CONTACT PLATING: GOLD ON THE MATING AREA, TIN PLATING ON THE CONTACT TAILS, NICKEL UNDERPLATE

\*FOR ALL OTHER SPECIFICATIONS REFER TO SHEET 3\*