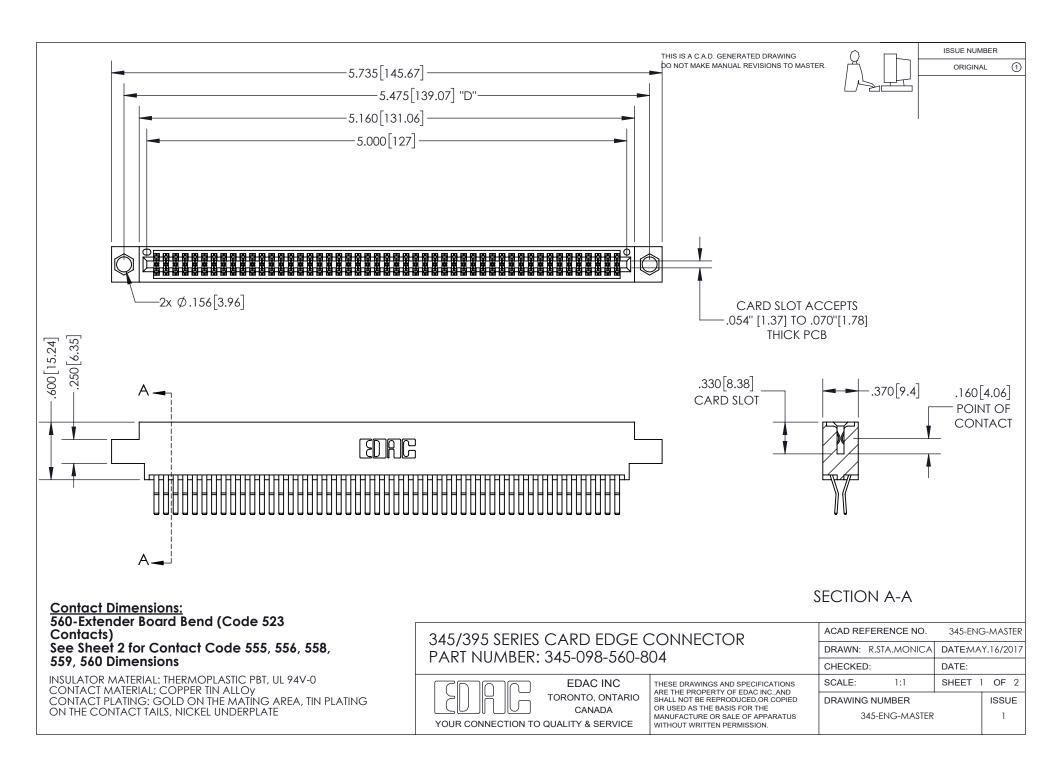

ISSUE NUMBER ORIGINAL

1

**Contact Code 558** 

**Contact Code 559** 

Contact Code 560

- INSULATOR MATERIAL: THERMOPLASTIC POLYESTER, UL 94V-0
- DAP MATERIAL AVAILABLE UPON REQUEST
- CONTACT MATERIAL; COPPER ALLOY

CONTACT PLATING: GOLD ON THE MATING AREA, TIN PLATING ON THE CONTACT TAILS, NICKEL UNDERPLATE

\*FOR ALL OTHER SPECIFICATIONS REFER TO SHEET 3\*