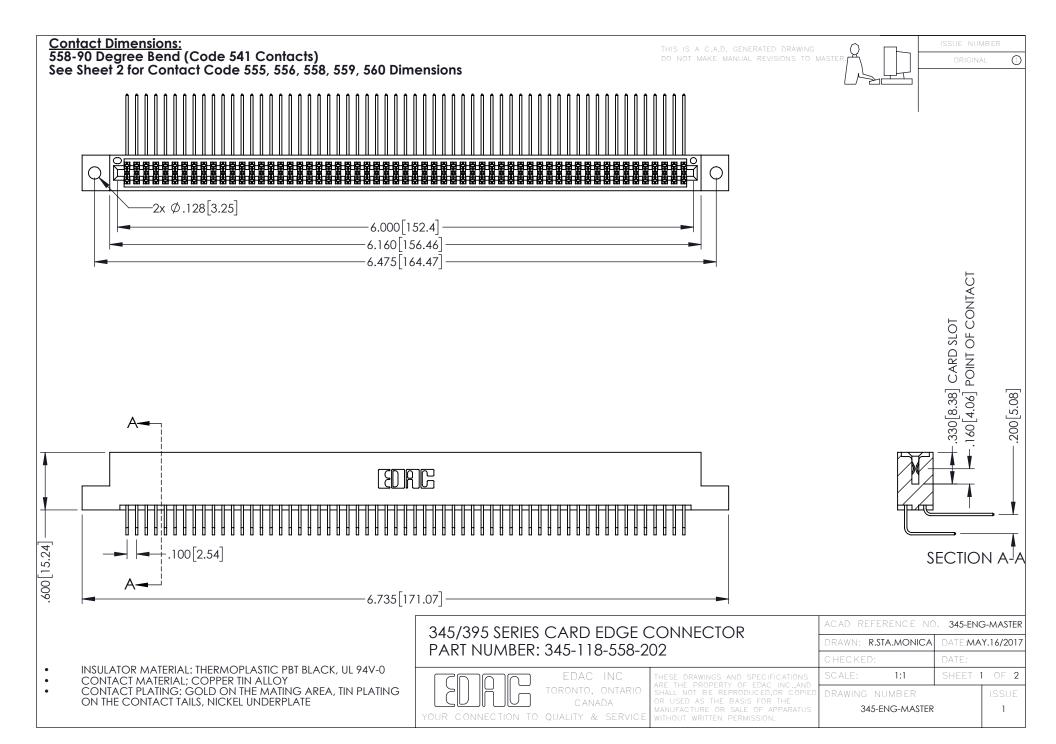

## **Contact Code 558**

## Contact Code 559

## **Contact Code 560**

INSULATOR MATERIAL: THERMOPLASTIC POLYESTER, UL 94V-0 DAP MATERIAL AVAILABLE UPON REQUEST

CONTACT MATERIAL; COPPER ALLOY CONTACT PLATING: GOLD ON THE MATING AREA, TIN PLATING ON THE CONTACT TAILS, NICKEL UNDERPLATE

## 345/395 SERIES CARD EDGE CONNECTOR CONTACT CODE 555,556,558,559,560 DIMENSIONS

YOUR CONNECTION TO QUALITY & SERVICE

|   | ACAD REFERENCE NO. 345-ENG-MASTER |                  |
|---|-----------------------------------|------------------|
|   | DRAWN: R.STA.MONICA               | DATE:MAY.16/2017 |
|   | CHECKED:                          | DATE:            |
|   | SCALE: 1:1                        | SHEET 2 OF 2     |
| D | DRAWING NUMBER                    | ISSUE            |