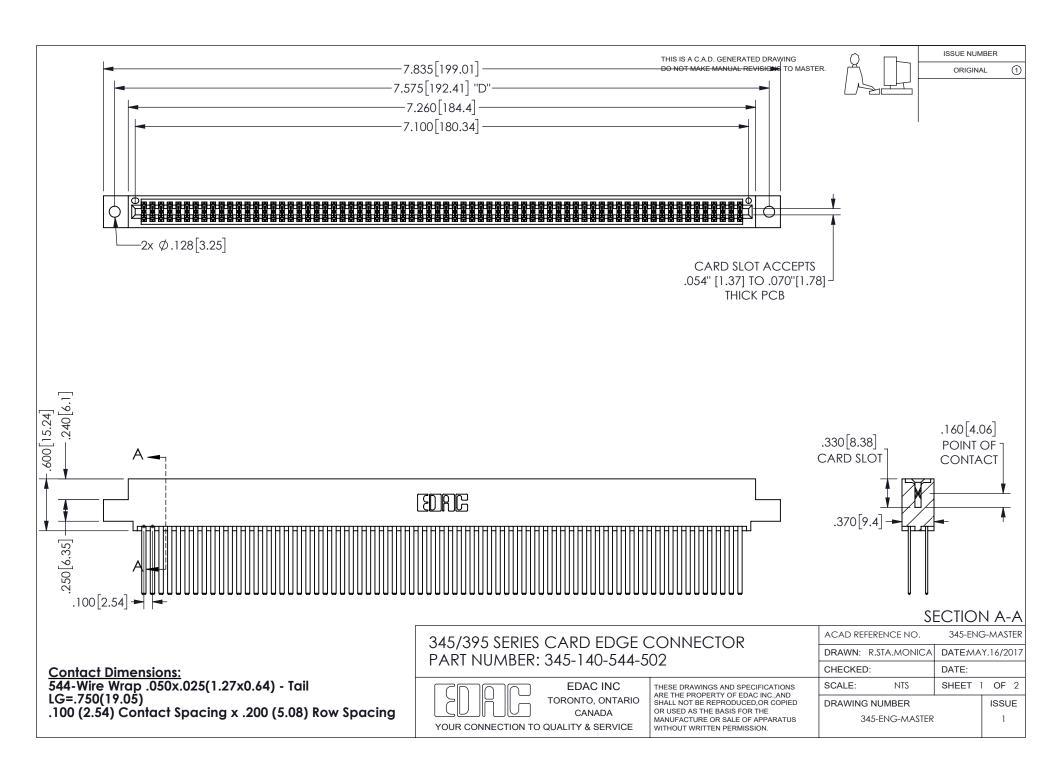

ISSUE NUMBER ORIGINAL

1









**Contact Code 558** 

Contact Code 559

Contact Code 560

INSULATOR MATERIAL: THERMOPLASTIC POLYESTER, UL 94V-0 DAP MATERIAL AVAILABLE UPON REQUEST

CONTACT MATERIAL; COPPER ALLOY

CONTACT PLATING: GOLD ON THE MATING AREA, TIN PLATING ON THE CONTACT TAILS, NICKEL UNDERPLATE

## 345/395 SERIES CARD EDGE CONNECTOR CONTACT CODE 555,556,558,559,560 DIMENSIONS

YOUR CONNECTION TO QUALITY & SERVICE

**EDAC INC** TORONTO, ONTARIO CANADA

THESE DRAWINGS AND SPECIFICATIONS ARE THE PROPERTY OF EDAC INC.,AND SHALL NOT BE REPRODUCED, OR COPIED OR USED AS THE BASIS FOR THE MANUFACTURE OR SALE OF APPARATUS WITHOUT WRITTEN PERMISSION.

| ACAD REFERENCE NO.  | 345-ENG-MASTER   |
|---------------------|------------------|
| DRAWN: R.STA.MONICA | DATE:MAY.16/2017 |
| C