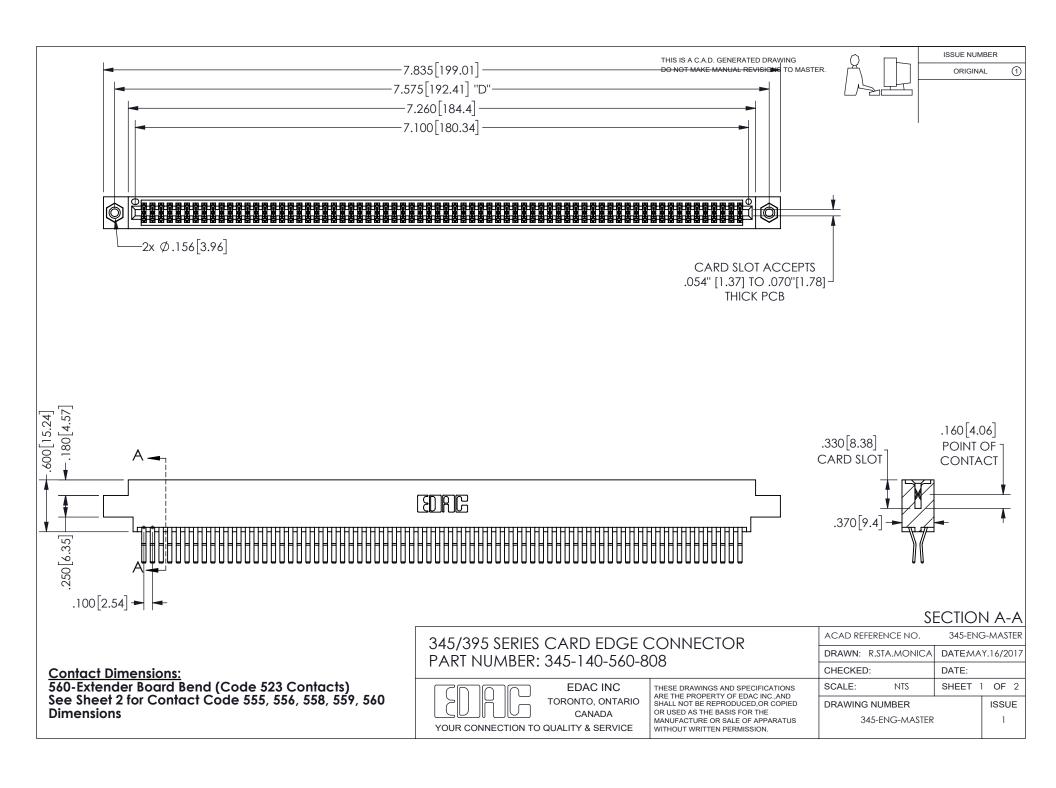

ISSUE NUMBER ORIGINAL

1









**Contact Code 558** 

Contact Code 559

Contact Code 560

INSULATOR MATERIAL: THERMOPLASTIC POLYESTER, UL 94V-0 DAP MATERIAL AVAILABLE UPON REQUEST

CONTACT MATERIAL; COPPER ALLOY

CONTACT PLATING: GOLD ON THE MATING AREA, TIN PLATING ON THE CONTACT TAILS, NICKEL UNDERPLATE

## 345/395 SERIES CARD EDGE CONNECTOR CONTACT CODE 555,556,558,559,560 DIMENSIONS

YOUR CONNECTION TO QUALITY & SERVICE

**EDAC INC** TORONTO, ONTARIO CANADA

THESE DRAWINGS AND SPECIFICATIONS ARE THE PROPERTY OF EDAC INC.,AND SHALL NOT BE REPRODUCED, OR COPIED OR USED AS THE BASIS FOR THE MANUFACTURE OR SALE OF APPARATUS WITHOUT WRITTEN PERMISSION.

| ACAD REFERENCE NO.  | 345-ENG-MASTER   |
|---------------------|------------------|
| DRAWN: R.STA.MONICA | DATE:MAY.16/2017 |
| C