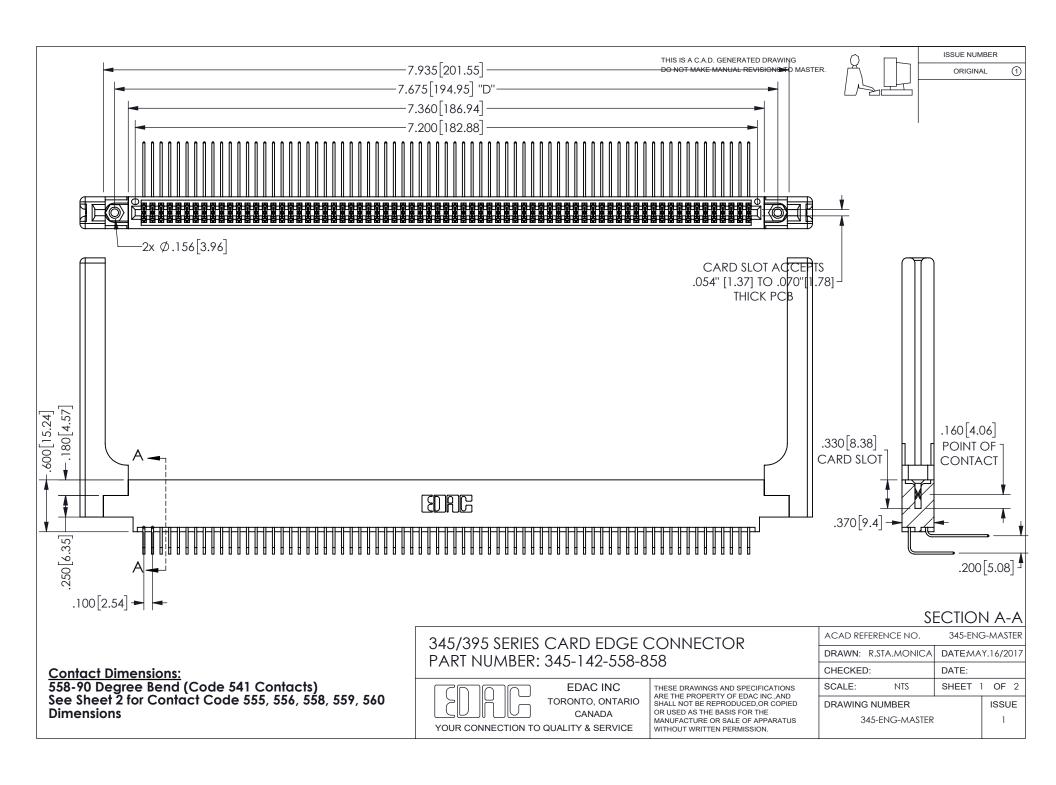

ISSUE NUMBER ORIGINAL

1

**Contact Code 558** 

Contact Code 559

Contact Code 560

INSULATOR MATERIAL: THERMOPLASTIC POLYESTER, UL 94V-0 DAP MATERIAL AVAILABLE UPON REQUEST

CONTACT MATERIAL; COPPER ALLOY

CONTACT PLATING: GOLD ON THE MATING AREA, TIN PLATING ON THE CONTACT TAILS, NICKEL UNDERPLATE

## 345/395 SERIES CARD EDGE CONNECTOR CONTACT CODE 555,556,558,559,560 DIMENSIONS

YOUR CONNECTION TO QUALITY & SERVICE

**EDAC INC** TORONTO, ONTARIO CANADA

THESE DRAWINGS AND SPECIFICATIONS ARE THE PROPERTY OF EDAC INC.,AND SHALL NOT BE REPRODUCED, OR COPIED OR USED AS THE BASIS FOR THE MANUFACTURE OR SALE OF APPARATUS WITHOUT WRITTEN PERMISSION.