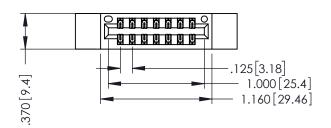

THIS IS A C.A.D. GENERATED DRAWING DO NOT MAKE MANUAL REVISIONS TO MASTER.

ISSUE NUMBER

ORIGINAL

1

INSULATOR MATERIAL: THERMOPLASTIC POLYESTER, UL 94V-0 CONTACT MATERIAL; COPPER, NICKEL, TIN ALLOY CA-725 CONTACT PLATING: GOLD ON THE MATING AREA, TIN-LEAD

ON THE CONTACT TAILS, NICKEL UNDERPLATE

346/396 SERIES CARD EDGE CONNECTOR PART NUMBER: 346-014-521-212

YOUR CONNECTION TO QUALITY & SERVICE

**EDAC INC** TORONTO, ONTARIO CANADA

THESE DRAWINGS AND SPECIFICATIONS ARE THE PROPERTY OF EDAC INC., AND SHALL NOT BE REPRODUCED, OR COPIED OR USED AS THE BASIS FOR THE MANUFACTURE OR SALE OF APPARATUS WITHOUT WRITTEN PERMISSION.

| ACAD REFERENCE NO. | 346-ENG-MASTER   |
|--------------------|------------------|
| DRAWN: J.LEE       | DATE: APR. 22/09 |
| CHECKED:           | DATE:            |
| SCALE: 1:1         | SHEET 1 OF 2     |
| DRAWING NUMBER     | ISSUE            |

346-ENG-MASTER

**SECTION A-A** 

ISSUE NUMBER ORIGINAL 1