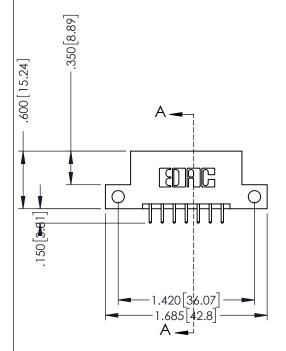

## **Contact Code 555**

## **Contact Code 556**

INSULATOR MATERIAL: THERMOPLASTIC POLYESTER, UL 94V-0 CONTACT MATERIAL; COPPER, NICKEL, TIN ALLOY CA-725 CONTACT PLATING: GOLD ON THE MATING AREA, TIN-LEAD

ON THE CONTACT TAILS, NICKEL UNDERPLATE

## 346/396 SERIES CARD EDGE CONNECTOR CONTACT CODE 555,556,558,559,560 DIMENSIONS

YOUR CONNECTION TO QUALITY & SERVICE

**EDAC INC** TORONTO, ONTARIO CANADA

THESE DRAWINGS AND SPECIFICATIONS ARE THE PROPERTY OF EDAC INC.,AND SHALL NOT BE REPRODUCED, OR COPIED OR USED AS THE BASIS FOR THE MANUFACTURE OR SALE OF APPARATUS WITHOUT WRITTEN PERMISSION.

|   | ACAD REFERENCE NO. | 346-ENG-MASTER   |
|---|--------------------|------------------|
|   | DRAWN: J.LEE       | DATE: APR. 22/09 |
| • | CHECKED:           | DATE:            |
|   | SCALE: 1:1         | SHEET 2 OF 2     |
|   | DRAWING NUMBER     | ISSUE            |
|   | 346-ENG-MASTER     | 1                |